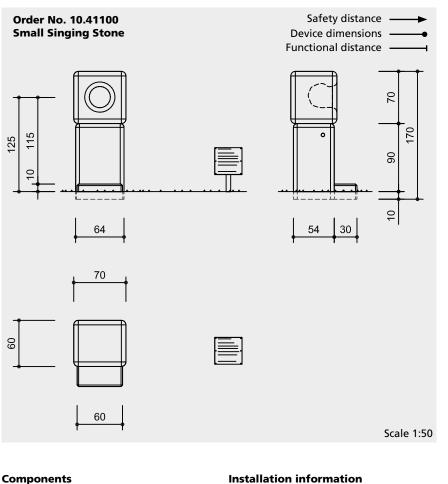

# Order No. 10.41100

- 1 Small Singing Stone with 2 anchor irons
- Pedestal 1
- 1 Step
- 1 Explanation Board with support for dowelling and 4 heavy duty anchors

# Installation information

Recommended space 4.00 x 3.00 m

#### Dimensions

(small deviations possible)

| Order No. 10.41100<br>Small Singing Stone <<br>with pedestal and step |         |
|-----------------------------------------------------------------------|---------|
| Height                                                                | 1.70 m  |
| Height stone                                                          | 0.70 m  |
| Height step                                                           | 0.10 m  |
| Width stone                                                           | 0.70 m  |
| Weight                                                                | 1440 kg |
|                                                                       |         |