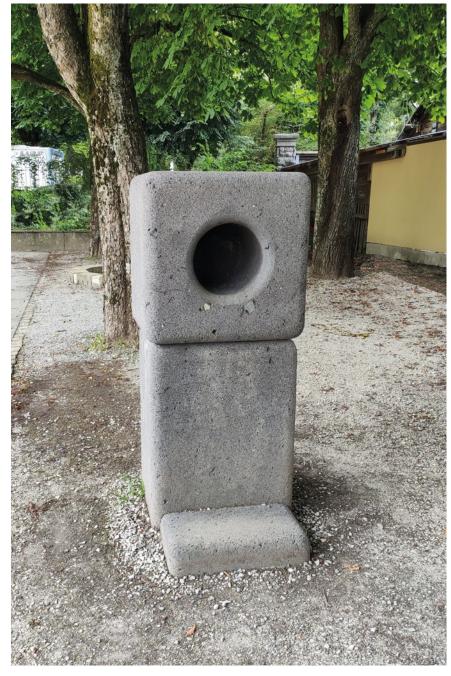

| PI | ay | va | lue |
|----|----|----|-----|
| ۱£ |    |    | 1   |

If you place your head in the stone's hollow and hum different notes, it is possible to find the note at which resonance occurs, and this causes a pleasant gently vibrating sensation throughout your body. You are transported into your own private world.

Small Singing Stone graubner Play Stations for Developing the Senses

10.41100

10.41300

# **Technical information**

Hewn cubic monolithic basalt lava singing stone and pedestal with textured surface and strongly rounded edges

## For more detailed explanation of the quality characteristics see price list.

Specially formed cavity (singing hollow) with undercut for optimum resonance effect, with water outlet

Support for Explanation Board made of stainless steel

#### Dimensions

(small deviations possible)

| Order No. 10.41100<br>Small Singing Stone <<br>with pedestal and step |         |
|-----------------------------------------------------------------------|---------|
| Height                                                                | 1.70 m  |
| Height stone                                                          | 0.70 m  |
| Height step                                                           | 0.10 m  |
| Width stone                                                           | 0.70 m  |
| Weight                                                                | 1440 kg |
|                                                                       |         |