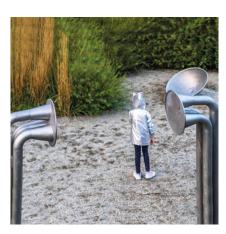

Speak into the acoustic cone and listen to the multiple echo. The further the sound travels the more it changes, dark sounds will disappear. The reverberation becomes rhythmical. The echo allows you to experience the limiting effect of space: differing times between echoes give different impressions of space. It is also possible to communicate with each other by speaking into the acoustic cones. Different sound nuances are created depending on where you call into the cone.

# **Recommended for**

- School children
- Young people
- Adults
- Older people
- Public play areas without supervision, such as playgrounds, parks or similar

### **Barrier-free**

- Independent play

Order No. 10.55100 Echo Game with Order No. 10.22500 Rotating Disc, Photo © Daniel Perales

| Acoustic effect               | soft           |
|-------------------------------|----------------|
| Vandalism                     | not vulnerable |
| Supervision                   | not necessary  |
| Explanation Board             | included       |
| Installation                  | outdoors       |
| Safety check<br>(DIN EN 1176) | not necessary  |
| Installation in concrete      | not possible   |