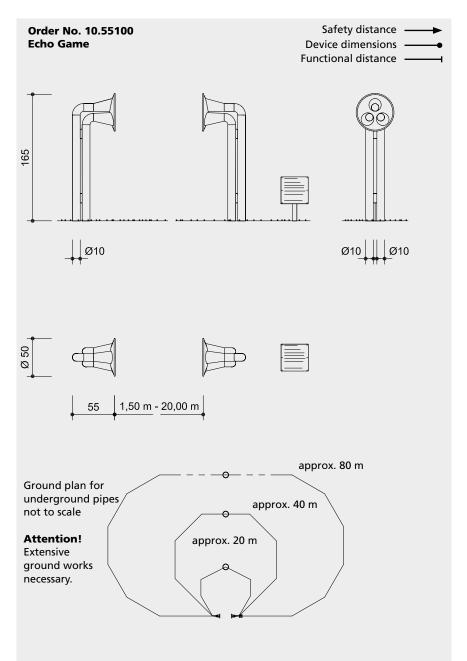

#### **Dimensions**

(small deviations possible)

| Height                    | 1.65 m |
|---------------------------|--------|
| Tube diameter             | 0.10 m |
| Speech and listening tube | 0.50 m |
| Depth                     | 0.55 m |
| Weight                    | 110 kg |

## Installation information

Recommended space Circle diameter 2.00 m per pillar

Scale 1:50

**Foundations** 2 items 80 x 80 x 70 cm Excavation depth 90 cm

**Explanation Board** 

1 item 40 x 40 x 40 cm Excavation depth 60 cm

## **Components**

- 2 Echo pillars incl. 14 heavy duty anchors with flange for dowelling and couplings
- 1 Explanation Board with support for dowelling and 4 heavy duty anchors