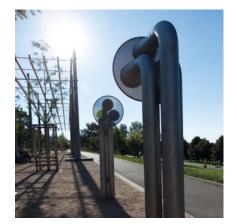

Speak into the acoustic cone and listen to the multiple echo. The further the sound travels the more it changes, dark sounds will disappear. The reverberation becomes rhythmical. The echo allows you to experience the limiting effect of space: differing times between echoes give different impressions of space. It is also possible to communicate with each other by speaking into the acoustic cones. Different sound nuances are created depending on where you call into the cone.

**Echo Game** graubner Play Stations for Developing the Senses

#### **Dimensions**

(small deviations possible)

| Height                    | 1.65 m |
|---------------------------|--------|
| Tube diameter             | 0.10 m |
| Speech and listening tube | 0.50 m |
| Depth                     | 0.55 m |
| Weight                    | 110 kg |