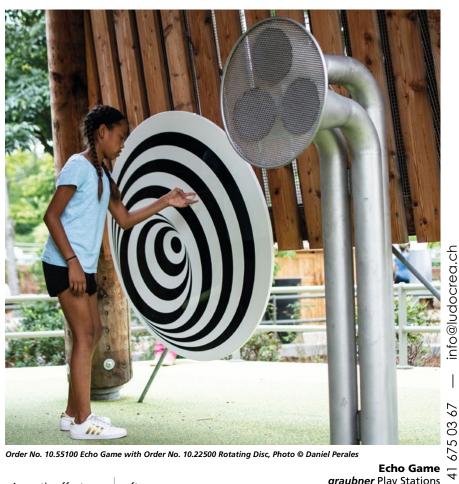

### **Barrier-free**

- Independent play

Order No. 10.55100 Echo Game with Order No. 10.22500 Rotating Disc, Photo © Daniel Perales

| Acoustic effect               | soft           |
|-------------------------------|----------------|
| Vandalism                     | not vulnerable |
| Supervision                   | not necessary  |
| Explanation Board             | included       |
| Installation                  | outdoors       |
| Safety check<br>(DIN EN 1176) | not necessary  |
| Installation in concrete      | not possible   |

Speak into the acoustic cone and listen to the multiple echo. The further the sound travels the more it changes, dark sounds will disappear. The reverberation becomes rhythmical. The echo allows you to experience the limiting effect of space: differing times between echoes give different impressions of space. It is also possible to communicate with each other by speaking into the acoustic cones. Different sound nuances are created depending on where you call into the cone.