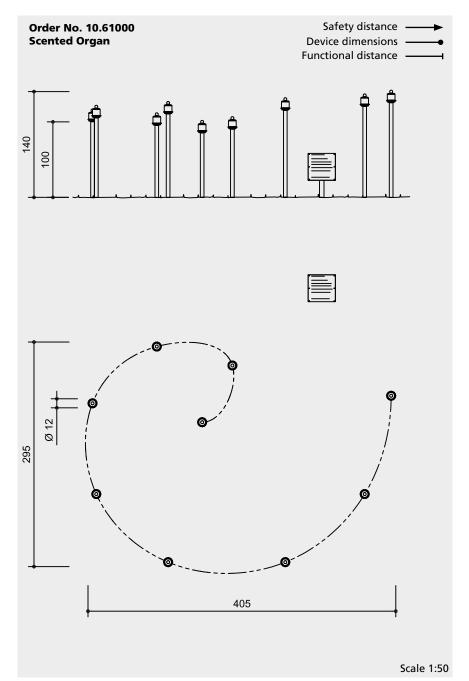

**Scented Organ** graubner Play Stations for Developing the Senses

10.61000

## **Dimensions**

(small deviations possible)

 Height
 1.00 -1.40 m

 Diameter
 max. 0.12 m

 Weight
 60 kg

## Components

- 9 Pillars with organic fragrance oils sufficient for a two year supply
- 1 Explanation Board with support for dowelling and 2 heavy duty anchors

# Installation information

Recommended space 5.00 x 4.00 m

Foundations
9 items 50 x 50 x 40 cm
Excavation depth 60 cm
Explanation Board

1 item 40 x 40 x 40 cm Excavation depth 60 cm