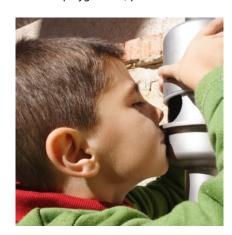

Little protected flasks are placed in stainless steel stations and these can be filled with a multitude of fragrances. They

should be renewed every three months or, alternatively, the fragrances can be swapped at this time. This is especially recommended for residences for senior citizen: it can give rise to guessing games