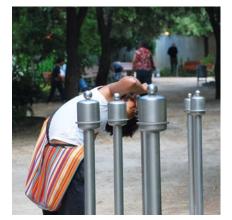

Little protected flasks are placed in stainless steel stations and these can be filled with a multitude of fragrances. They

should be renewed every three months or, alternatively, the fragrances can be swapped at this time. This is especially recommended for residences for senior citizen: it can give rise to guessing games

**Scented Organ** graubner Play Stations for Developing the Senses

10.61000

## Components

- 9 Pillars with organic fragrance oils sufficient for a two year supply
- 1 Explanation Board with support for dowelling and 2 heavy duty anchors