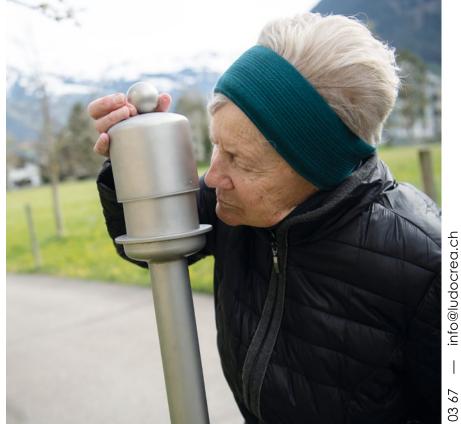

Little protected flasks are placed in stainless steel stations and these can be filled with a multitude of fragrances. They

should be renewed every three months or, alternatively, the fragrances can be swapped at this time. This is especially recommended for residences for senior citizen: it can give rise to guessing games

#### **Technical information**

Equipment made of stainless steel with openings for smelling

Support for Explanation Board made of stainless steel