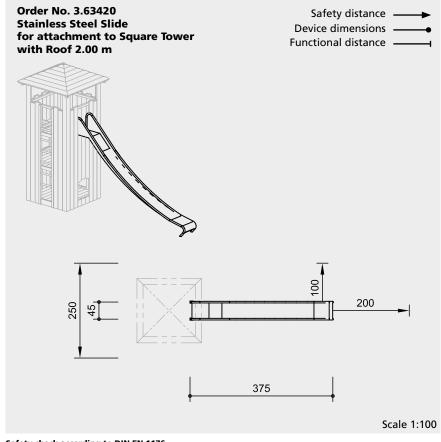

#### **Technical information**

Slide made of stainless steel, glass bead blasted Handrail tube Ø 42 mm Ground anchor made of oak heartwood

## **One-piece construction**

Total construction of the slide made of 2 mm stainless steel, drawn in box form, surface glass bead blasted, without welding seam between sliding surface and side cheek

For more detailed explanation of the quality characteristics see price list.

#### **Dimensions**

(small deviations possible)

Sliding width 0.45 m Sliding length 3.65 m Weight 69 kg

### Components

1 Slide with ground anchor