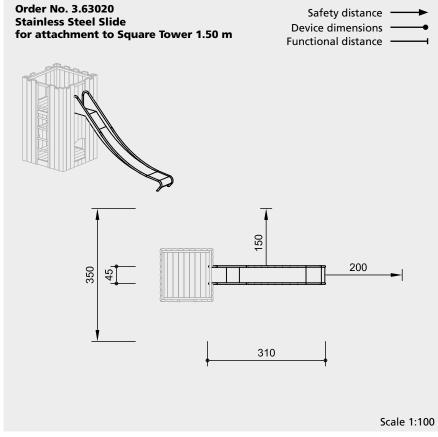

# **Technical information**

Slide made of stainless steel, glass bead blasted Handrail tube Ø 42 mm Ground anchor made of oak heartwood

# **One-piece construction**

Total construction of the slide made of 2 mm stainless steel, drawn in box form, surface glass bead blasted, without welding seam between sliding surface and side cheek

For more detailed explanation of the quality characteristics see price list.

### **Dimensions**

(small deviations possible)

Sliding width 0.45 m 2.85 m Sliding length Weight 53 kg

Safety check according to DIN EN 1176

#### Components

© Richter Spielgeräte GmbH 🐠 06/22

1 Slide with ground anchor