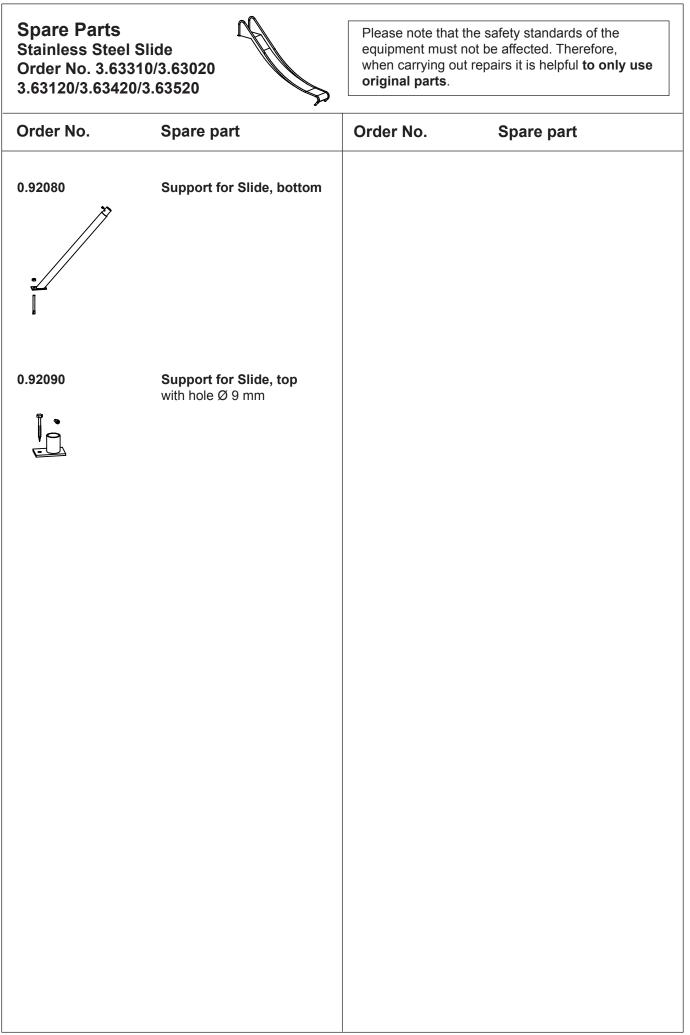

| Instructions for wear<br>checks of play equipment                                                                             | The equipment must be checked for correct operation and safety, especially the points listed below: |                                                                                     |  | Proof of maintenance |                                 |  |
|-------------------------------------------------------------------------------------------------------------------------------|-----------------------------------------------------------------------------------------------------|-------------------------------------------------------------------------------------|--|----------------------|---------------------------------|--|
| Playground                                                                                                                    |                                                                                                     | Slide surface                                                                       |  |                      |                                 |  |
| Date of installation                                                                                                          | 1.                                                                                                  | Check for vandalism.                                                                |  |                      |                                 |  |
| Checks depend on the type of equipment.<br>Any equipment with moving parts must<br>be checked at least twice a year, static   | 2.                                                                                                  | Check that bolts and screws of main equipment are tight and retighten if necessary. |  |                      |                                 |  |
| equipment at least once a year.<br>Intervals for maintenance work and checks                                                  |                                                                                                     | Structural stability                                                                |  |                      |                                 |  |
| generally depend on                                                                                                           | 3.                                                                                                  | In order to check the stability of the foundations or steel feet for corrosion,     |  |                      |                                 |  |
| <ul> <li>location</li> <li>kind of use</li> <li>frequency of use</li> <li>possible vandalism</li> </ul>                       |                                                                                                     | uncover the foundation once a year.                                                 |  |                      |                                 |  |
| For more details see also "General instructions for maintenance of playgrounds".                                              |                                                                                                     |                                                                                     |  |                      |                                 |  |
| Stainless Steel Slides width 0.45 mOrder No.Installed height3.633101.00 m3.630201.50 m3.631201.80 m3.634202.00 m3.635202.40 m |                                                                                                     |                                                                                     |  |                      |                                 |  |
| 2                                                                                                                             |                                                                                                     |                                                                                     |  |                      | Special notes, e.g. for repairs |  |
| 3                                                                                                                             |                                                                                                     | pair not carried out,<br>s still possible to play on equipment                      |  |                      | Speci                           |  |
|                                                                                                                               |                                                                                                     | pair not carried out,<br>uipment is taken out of action                             |  |                      |                                 |  |
|                                                                                                                               |                                                                                                     | work carried out,<br>erything is in order                                           |  |                      |                                 |  |
|                                                                                                                               | Ма                                                                                                  | intenance carried out by:                                                           |  |                      |                                 |  |
| For spare parts refer to back of page.                                                                                        |                                                                                                     | Date                                                                                |  |                      |                                 |  |