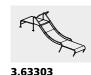

Photo © Tristan Filippone

Photo © Tristan Filippone

Order No. 3.63303 Stainless Steel Slide for Wheelchair-bound Persons

#### **Fundamental characteristics**

- Unique position

**Play value** 

Every playground needs a slide. Small and large children alike delight in sliding down a slope at speed. This slide, specially made for wheelchair users, is one meter wide and additionally equipped with a grab rail. This gives the child security to find the right sitting position when not in their wheelchair, before letting go and enjoying the slide.

# Order No. 3.63303

1 Slide with wheelchair starting element, extended run-out and slide feet

# **Technical information**

Equipment made of stainless steel, glass bead blasted Handrail tube Ø 42 mm, thickness 2 mm Cheek height 16 cm Attached at the top and bottom with mounting plates Thickness of sides 2 mm, thickness of sliding surface 3 mm

# Dimensions

(small deviations possible)

| Order No. 3.63302 |        |
|-------------------|--------|
| Width             | 1.00 m |
| Height            | 0.50 m |
| Weight            | 140 kg |

| Order No. 3.63303 |        |
|-------------------|--------|
| Width             | 1.00 m |
| Height            | 1.00 m |
| Weight            | 180 kg |
|                   |        |