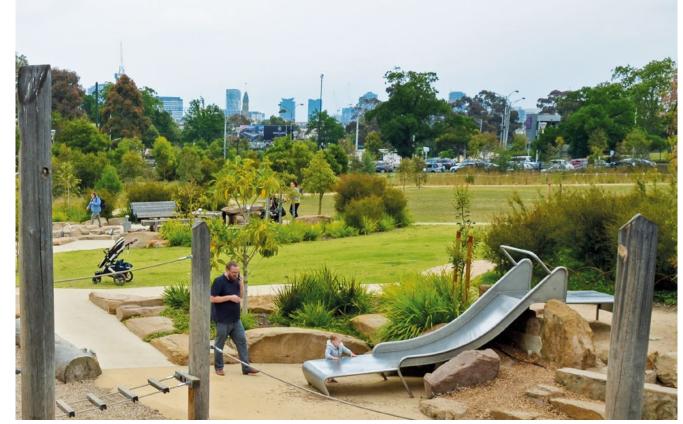

#### **Fundamental characteristics**

- Unique position

**Play value** 

Every playground needs a slide. Small and large children alike delight in sliding down a slope at speed. This slide, specially made for wheelchair users, is one meter wide and additionally equipped with a grab rail. This gives the child security to find the right sitting position when not in their wheelchair, before letting go and enjoying the slide.

# **Recommended for**

- Kindergarten children
- School children
- Supervised play areas, such as kindergartens, schools, after-school programmes or similar
- Public play areas without supervision, such as playgrounds, parks or similar