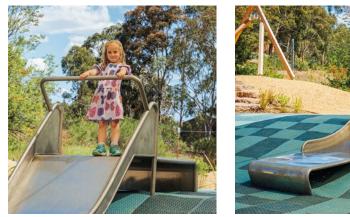

Photo © Tristan Filippone

Photo © Tristan Filippone

Order No. 3.63303 Stainless Steel Slide for Wheelchair-bound Persons

#### **Fundamental characteristics**

- Unique position

**Play value** 

Every playground needs a slide. Small and large children alike delight in sliding down a slope at speed. This slide, specially made for wheelchair users, is one meter wide and additionally equipped with a grab rail. This gives the child security to find the right sitting position when not in their wheelchair, before letting go and enjoying the slide.