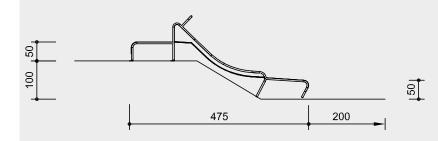

# Order No. 3.63303

1 Slide with wheelchair starting element, extended run-out and slide feet

# Installation information

Surfacing requirements corresponding to a fall height of  $\leq$  2.00 m (please refer to price list for more detailed information) At the run-out of the slide we recommend sand as loose fill material

Foundation 4 items 30 x 30 x 30 cm Excavation depth 70 cm

# **Technical information**

Equipment made of stainless steel, glass bead blasted Handrail tube Ø 42 mm, thickness 2 mm Cheek height 16 cm Attached at the top and bottom with mounting plates Thickness of sides 2 mm, thickness of sliding surface 3 mm

# Dimensions

(small deviations possible)

| Order No. 3.63302 |        |
|-------------------|--------|
| Width             | 1.00 m |
| Height            | 0.50 m |
| Weight            | 140 kg |

| Order No. 3.63303 |        |
|-------------------|--------|
| Width             | 1.00 m |
| Height            | 1.00 m |
| Weight            | 180 kg |
|                   |        |