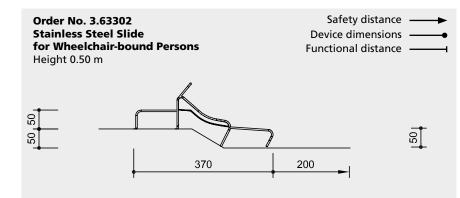

# Order No. 3.63302

1 Slide with wheelchair starting element, extended run-out and slide feet

# Installation information

Surfacing requirements corresponding to a fall height of  $\leq$  2.00 m (please refer to price list for more detailed information) At the run-out of the slide we recommend sand as loose fill material

Foundation 4 items 30 x 30 x 30 cm Excavation depth 70 cm

# **Technical information**

Equipment made of stainless steel, glass bead blasted Handrail tube Ø 42 mm, thickness 2 mm Cheek height 16 cm Attached at the top and bottom with mounting plates Thickness of sides 2 mm, thickness of sliding surface 3 mm

# Dimensions

(small deviations possible)

| Order No. 3.63302 |        |
|-------------------|--------|
| Width             | 1.00 m |
| Height            | 0.50 m |
| Weight            | 140 kg |

| Order No. 3.63303 |        |
|-------------------|--------|
| Width             | 1.00 m |
| Height            | 1.00 m |
| Weight            | 180 kg |
|                   |        |