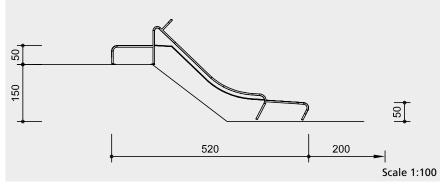

#### Order No. 3.63323

1 Slide with wheelchair starting element, extended run-out and slide feet

# Installation information

Surfacing requirements corresponding to a fall height of  $\leq$  2.00 m (please refer to price list for more detailed information) At the run-out of the slide we recommend sand as loose fill material

Foundation 4 items 30 x 30 x 30 cm Excavation depth 70 cm

# **Technical information**

Equipment made of stainless steel, glass bead blasted Handrail tube Ø 42 mm, thickness 2 mm Cheek height 16 cm Attached at the top and bottom with mounting plates Thickness of sides 2 mm, thickness of sliding surface 3 mm

| Order No. 3.63323 |        |
|-------------------|--------|
| Width             | 1.00 m |
| Height            | 1.50 m |
| Weight            | 180 kg |