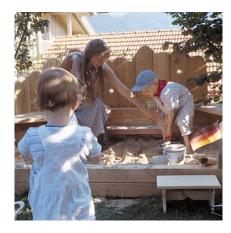

# **Play value**

For small children who still need their parents or a carer close by, the sand pit is an ideal play area. The leaf-shaped back wall, which provides wind and sight protection, has holes in it which invite you to look through. The area in front can be used as a seating or playing area.

#### **Components**

- 1 Sand pit with 2 benches and 1 integrated sieve
- 3 Leaves as back rest