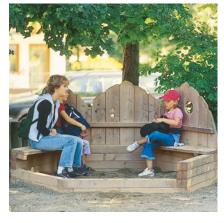

# **Play value**

For small children who still need their parents or a carer close by, the sand pit is an ideal play area. The leaf-shaped back wall, which provides wind and sight protection, has holes in it which invite you to look through. The area in front can be used as a seating or playing area.

#### **Components**

- 1 Sand pit with 2 benches and 1 integrated sieve
- 3 Leaves as back rest