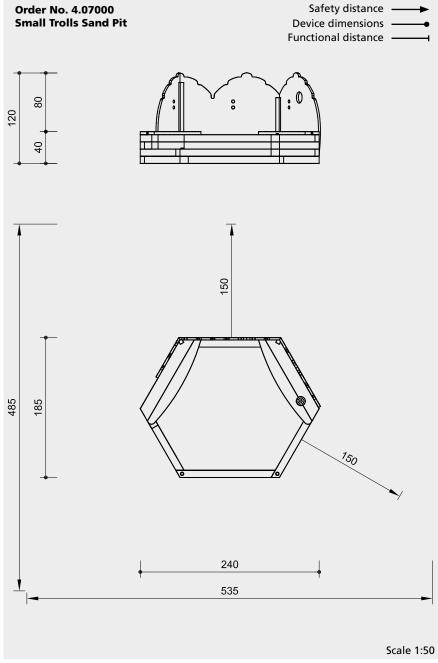

#### **Dimensions**

(small deviations possible)

| Total height    | 1.20 m |
|-----------------|--------|
| Height sand pit | 0.40 m |
| Length          | 2.40 m |
| Width           | 1.85 m |
| Weight          | 300 kg |
|                 |        |