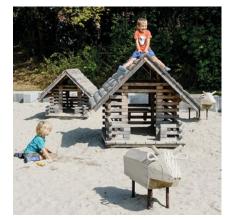

## Play value

The "Smallest Playing House" with its basic furnishings like a table and benches is a miniature edition of our "Small Playing House" and is suitable for children who are at the crawling stage. It is a piece of equipment which creates a special atmosphere in the area for the smallest children.

# Fundamental characteristics

- Child-oriented dimensionsDesign inspires a feeling of safety
- Design inspires a reening of safety
  Mixed materials: claddings/square
- timber - Natural wooden surface which appeals
- to the senses
- Stable half-grooved roof construction made of claddings
- Incentive for playing: veranda, furniture

### **Recommended for**

© Richter Spielgeräte GmbH

- Children under 3 years
- Kindergarten children
- Supervised play areas, such as kindergartens, schools, after-school programmes or similar
- Public play areas without supervision, such as playgrounds, parks or similar