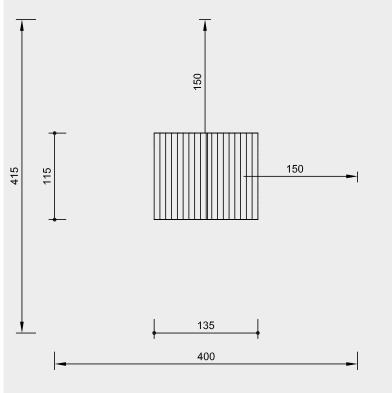

Safety distance

Device dimensions

### Dimensions

(small deviations possible)

| Height | 1.20 m |
|--------|--------|
| Length | 1.35 m |
| Width  | 1.15 m |
| Weight | 150 kg |
|        |        |