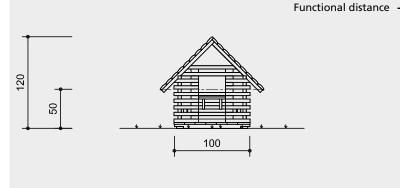

Safety distance

Device dimensions

### Dimensions

(small deviations possible)

| Height | 1.20 m |
|--------|--------|
| Length | 1.35 m |
| Width  | 1.15 m |
| Weight | 150 kg |
|        |        |