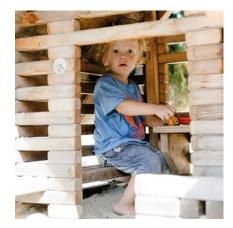

## Play value

The "Smallest Playing House" with its basic furnishings like a table and benches is a miniature edition of our "Small Playing House" and is suitable for children who are at the crawling stage. It is a piece of equipment which creates a special atmosphere in the area for the smallest children.

# Fundamental characteristics

- Child-oriented dimensionsDesign inspires a feeling of safety
- Design inspires a reening of safety
  Mixed materials: claddings/square
- timber - Natural wooden surface which appeals
- to the senses
- Stable half-grooved roof construction made of claddings
- Incentive for playing: veranda, furniture

### **Recommended for**

© Richter Spielgeräte GmbH

- Children under 3 years
- Kindergarten children
- Supervised play areas, such as kindergartens, schools, after-school programmes or similar
- Public play areas without supervision, such as playgrounds, parks or similar