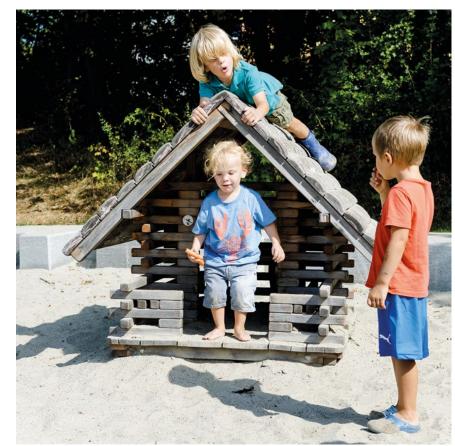

## Play value

The "Smallest Playing House" with its basic furnishings like a table and benches is a miniature edition of our "Small Playing House" and is suitable for children who are at the crawling stage. It is a piece of equipment which creates a special atmosphere in the area for the smallest children.

# Fundamental characteristics

- Child-oriented dimensionsDesign inspires a feeling of safety
- Design inspires a reening of safety
  Mixed materials: claddings/square
- timber - Natural wooden surface which appeals
- to the senses
- Stable half-grooved roof construction made of claddings
- Incentive for playing: veranda, furniture

### **Recommended for**

© Richter Spielgeräte GmbH

- Children under 3 years
- Kindergarten children
- Supervised play areas, such as kindergartens, schools, after-school programmes or similar
- Public play areas without supervision, such as playgrounds, parks or similar