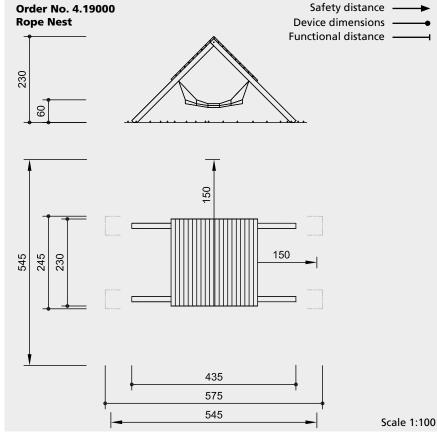

# **Dimensions**

(small deviations possible)

| 2.30 m |
|--------|
| 4.35 m |
| 2.30 m |
| 400 kg |
|        |