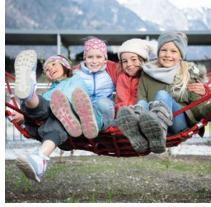

# LudoCrea.ch GmbH — 6074 Giswil

info@ludocrea.ch

**Rope Nest** 

The broad pitch of the roof shelters a small rope structure in which children can sit or lie together. Gentle rocking creates a pleasant, relaxing movement of the net. The rope nest offers small and larger children a place to retreat or to relax and watch the world go by.

# **Components**

- 1 Two-part roof construction with steel feet
- 1 Rope nest with suspension