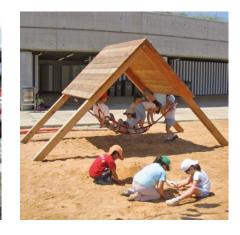

# LudoCrea.ch GmbH — 6074 Giswil

info@ludocrea.ch

**Rope Nest** 

The broad pitch of the roof shelters a small rope structure in which children can sit or lie together. Gentle rocking creates a pleasant, relaxing movement of the net. The rope nest offers small and larger children a place to retreat or to relax and watch the world go by.

# **Components**

- 1 Two-part roof construction with steel feet
- 1 Rope nest with suspension