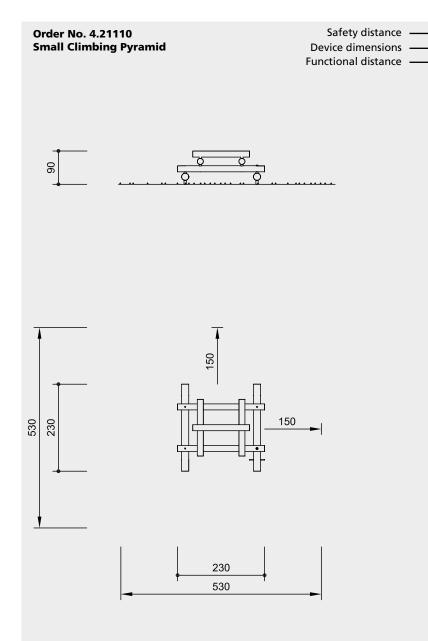

# Small Climbing Pyramid

info@ludocrea.ch

|

6074 Giswil

LudoCrea.ch GmbH —

Scale 1:100

## Dimensions

(small deviations possible)

| Height | 0.90 m |
|--------|--------|
| Length | 2.30 m |
| Width  | 2.30 m |
| Weight | 250 kg |

## Installation information

Surfacing requirements corresponding to a fall height of  $\leq$  1.00 m (please refer to price list for more detailed information)

Foundations each 4 items 50 x 50 x 50 cm Excavation depth 70 cm