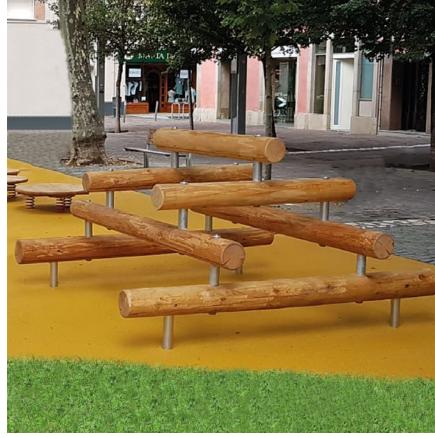

## **Play value**

The climbing pyramid, constructed from debarked round logs, attracts attention and interest even from a long distance away. Its popularity arises from the different levels, which encourage a whole range of different exercise and role-playing games. The individual bars can be climbed and explored, serving not only for experiencing height and for tactile experiences on hands and feet, but also as attractive seating for resting, observing and chatting. The smaller version of our pyramid is particularly suitable for younger children, who can follow their natural drive for discovery and gain their first climbing experience here.

### Components

7 Round logs with 4 steel feet

Safety check according to DIN EN 1176

## Dimensions

(small deviations possible)

| Height | 0.90 m |
|--------|--------|
| Length | 2.30 m |
| Width  | 2.30 m |
| Weight | 250 kg |