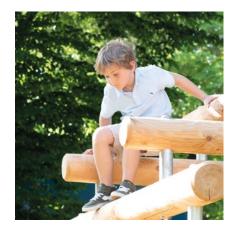

## **Play value**

The climbing pyramid, constructed from debarked round logs, attracts attention and interest even from a long distance away. Its popularity arises from the different levels, which encourage a whole range of different exercise and role-playing games. The individual bars can be climbed and explored, serving not only for experiencing height and for tactile experiences on hands and feet, but also as attractive seating for resting, observing and chatting. The smaller version of our pyramid is particularly suitable for younger children, who can follow their natural drive for discovery and gain their first climbing experience here.

## **Fundamental characteristics**

- Impressive design statement
- Very special appeal
- Eye-catcher of a play area
- Attractive meeting point
- Incentive for playing: curiosity, role-playing games, experiencing height
- Movement: climbing up

### **Recommended for**

- Kindergarten children
- School children
- Supervised play areas, such as kindergartens, schools, after-school programmes or similar
- Public play areas without supervision, such as playgrounds, parks, leisure parks or similar