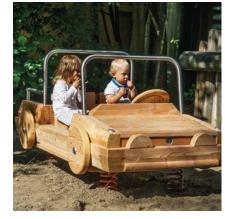

## Play value

The child-friendly design of this vehicle immediately invites children to play. The Little Speedster is used for the first driving attempts. The simple shapes are comfortable to hold onto and make it easy to climb in and out and move the steering wheel.

# **Fundamental characteristics**

- Friendly appearance
- Child-oriented dimensions
- Emotionally appealing design
- Natural wooden surfaces that appeal to tactile senses
- Incentive for playing: role-playing games
- Movement: climbing, exploring by touch

## **Recommended for**

- Children under 3 years
- Kindergarten children
- Supervised play areas, such as kindergartens, schools, after-school programmes or similar
- Public play areas without supervision, such as playgrounds, parks or similar
  Private play areas without supervision,
- such as camp sites or similar