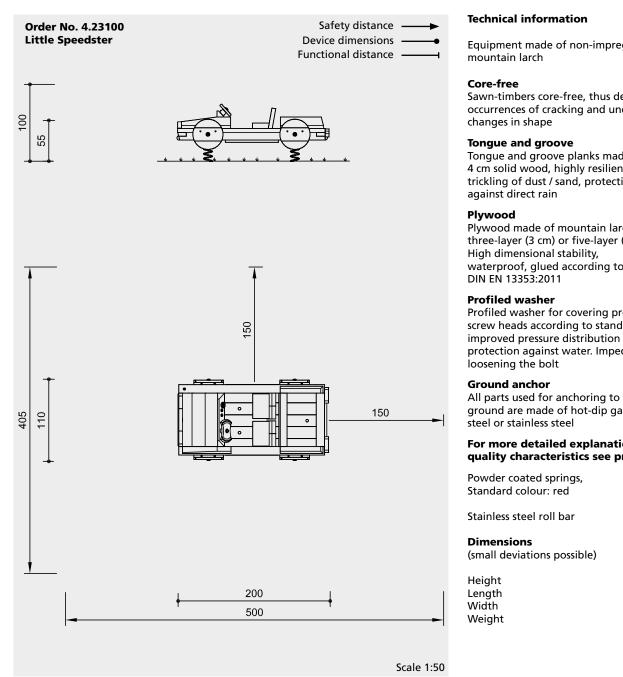

Little Speedster

Safety check according to DIN EN 1176

#### Components

1 Little Speedster

2 Axles with springs and Foundation Anchors

# Installation information

Surfacing requirements corresponding to a fall height of  $\leq$  0.60 m (please refer to price list for more detailed information)

Foundations 2 items 40 x 90 x 25 cm Excavation depth 30 cm

#### For more detailed explanation of the quality characteristics see price list.

| Height | 1.00 m |
|--------|--------|
| Length | 2.00 m |
| Width  | 1.10 m |
| Weight | 350 kg |