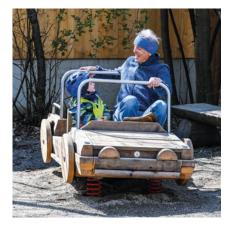

## Play value

The child-friendly design of this vehicle immediately invites children to play. The Little Speedster is used for the first driving attempts. The simple shapes are comfortable to hold onto and make it easy to climb in and out and move the steering wheel.

## **Recommended for**

- Children under 3 years
- Kindergarten children
- Supervised play areas, such as kindergartens, schools, after-school programmes or similar
- Public play areas without supervision, such as playgrounds, parks or similar
  Private play areas without supervision,
- such as camp sites or similar