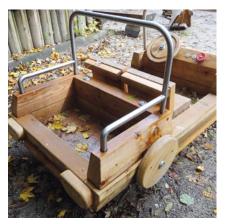

#### Components

1 Little Speedster

2 Axles with springs and Foundation Anchors