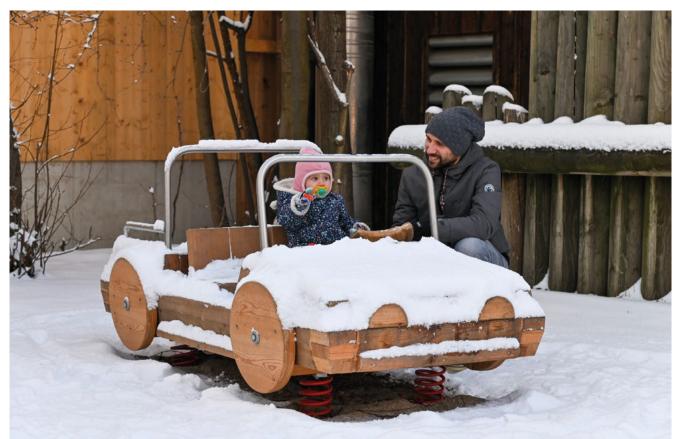

## Play value

The child-friendly design of this vehicle immediately invites children to play. The Little Speedster is used for the first driving attempts. The simple shapes are comfortable to hold onto and make it easy to climb in and out and move the steering wheel.

# **Fundamental characteristics**

- Friendly appearance
- Child-oriented dimensions
- Emotionally appealing design
- Natural wooden surfaces that appeal to tactile senses
- Incentive for playing: role-playing games
- Movement: climbing, exploring by touch