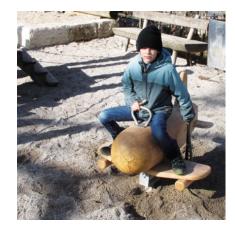

### Play value

The child-friendly design of our little flyer immediately encourages children to play. Little ones can use the flyer for their first flight attempts, and the simple shapes make it easy to hold on to, climb on and steer. Older children will also love this flying machine, as they can stand on it, rocking and engage in role-playing games. Who wouldn't want to be a pilot?

#### Little Flyer

© Richter Spielgeräte GmbH