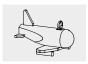

# Order No. 4.23530

80 55

390 6

150

100

400

Ĥ

Functional distance -

#### Dimensions

(small deviations possible)

| Total height | 0.80 m |
|--------------|--------|
| Height seat  | 0.55 m |
| Length       | 1.00 m |
| Width        | 0.90 m |
| Weight       | 75 kg  |
|              |        |

Scale 1:50

Safety check according to DIN EN 1176