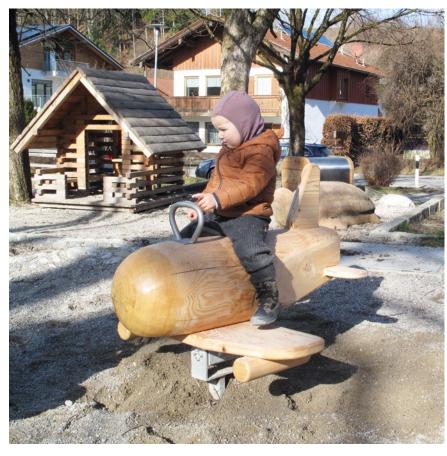

### Play value

The child-friendly design of our little flyer immediately encourages children to play. Little ones can use the flyer for their first flight attempts, and the simple shapes make it easy to hold on to, climb on and steer. Older children will also love this flying machine, as they can stand on it, rocking and engage in role-playing games. Who wouldn't want to be a pilot?

#### **Fundamental characteristics**

- Friendly appearance
- Child-oriented dimensions
- Emotionally appealing design
- Natural wooden surface that appeals to the senses
- Incentive for playing: role-playing games
- Movement: climbing up, exploring by touch, rocking (side to side)

#### Little Flyer

© Richter Spielgeräte GmbH