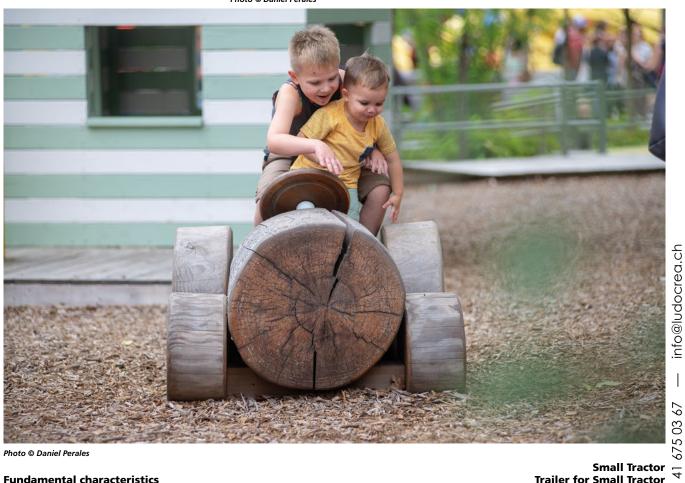

Play value

The Small Tractor is a smaller version of our Tractor. Its appealing appearance makes it very attractive to small children. It is very suitable for simple exercise movements and role-play games.

Photo © Daniel Perales

Photo © Daniel Perales

### **Fundamental characteristics**

- Child-oriented dimensions
- An emotionally appealing design due to the chunky shape
- Natural wooden surface which appeals to the senses
- Incentive for playing: rotating steering wheel, seat
- Movement: climbing up, exploring by touch
- Experience: wood in its natural form with year rings, branches, cracks etc.

### **Recommended for**

- Children under 3 years
- Kindergarten children
- Supervised play areas, such as kindergartens, schools, after-school programmes or similar
- Public play areas without supervision, such as playgrounds, parks or similar