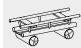

#### Order No. 4.24015 Trailer for Small Tractor

1 Trailer

2 Foundation irons

## Order No. 4.24015 Trailer for Small Tractor

| Height | 0.65 m |
|--------|--------|
| Length | 0.80 m |
| Width  | 2.00 m |
| Weight | 190 kg |