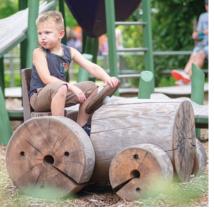

Play value

The Small Tractor is a smaller version of our Tractor. Its appealing appearance makes it very attractive to small children. It is very suitable for simple exercise movements and role-play games.

### **Fundamental characteristics**

- Child-oriented dimensions
- An emotionally appealing design due to the chunky shape
- Natural wooden surface which appeals to the senses
- Incentive for playing: rotating steering wheel, seat
- Movement: climbing up, exploring by touch
- Experience: wood in its natural form with year rings, branches, cracks etc.

### **Recommended for**

- Children under 3 years
- Kindergarten children
- Supervised play areas, such as kindergartens, schools, after-school programmes or similar
- Public play areas without supervision, such as playgrounds, parks or similar