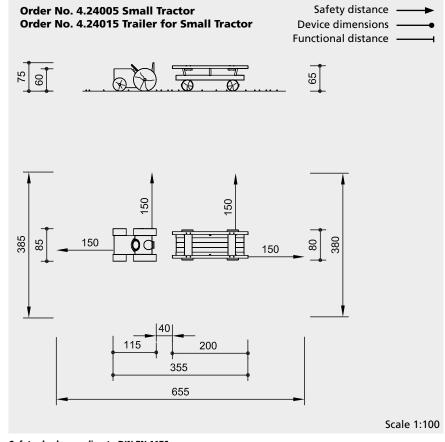

### Order No. 4.24005 Small Tractor

1 Tractor

2 Foundation irons

#### Order No. 4.24015 Trailer for Small Tractor

1 Trailer

2 Foundation irons

## Order No. 4.24005 Small Tractor

| 0.75 m |
|--------|
| 1.15 m |
| 0.85 m |
| 250 kg |
|        |

## Order No. 4.24015 Trailer for Small Tractor

| Height | 0.65 m |
|--------|--------|
| Length | 0.80 m |
| Width  | 2.00 m |
| Weight | 190 kg |