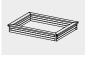

## Order No. 4.24305 Sand Box

Equipment made of non-impregnated mountain larch

### Order No. 4.24305 Sand Box

| Height | 0.30 m |
|--------|--------|
| Length | 2.50 m |
| Width  | 1.90 m |
| Weight | 160 kg |

# Order No. 4.24305 Sand Box

- 1 Sand box
- 2 Ground anchors