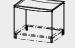

# Order No. 4.24309 Awning / Sand Box cover

Safety check according to DIN EN 1176

**Technical information** 

# Order No. 4.24309 Awning / Sand Box cover

Awning with rectangles, made of mesh fabric, standard colour grey, UV resistant Frame made of V2A, glass bead blasted

# Order No. 4.24309 Awning / Sand Box cover

| Height | 2.05 m        |
|--------|---------------|
| Length | 2.50 m        |
| Width  | 1.90 m        |
| Weight | approx. 55 kg |

# Order No. 4.24309 Awning / Sand Box cover

- 1 Awning incl. fastening material
- 4 Steel tubes
- 1 Frame