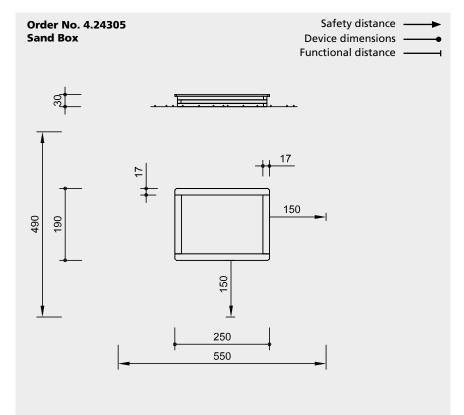

## Order No. 4.24305 Sand Box

Equipment made of non-impregnated mountain larch

### Order No. 4.24305 Sand Box

| Height | 0.30 m |
|--------|--------|
| Length | 2.50 m |
| Width  | 1.90 m |
| Weight | 160 kg |

# Order No. 4.24305 Sand Box

- 1 Sand box
- 2 Ground anchors