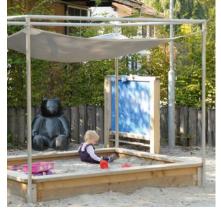

Order No. 4.24309 Awning / Sand Box cover

Order No. 4.24305 Sand Box

Play value

cover for the sandpit.

Playing with sand has a very stimulating quality, which is why it should not be missing from any small children's area. And if there is also water available children can splash and mix away, make sandcastles and "bake cakes". The additional sun awning can be lowered and used as a

# Order No. 4.24309 Awning / Sand Box cover

Awning with rectangles, made of mesh fabric, standard colour grey, UV resistant Frame made of V2A, glass bead blasted