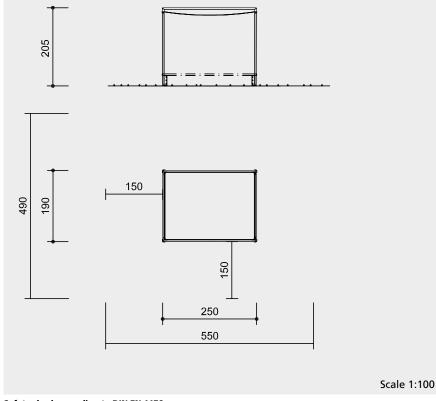

# Order No. 4.24309 Awning / Sand Box cover

Safety check according to DIN EN 1176

**Technical information** 

# Order No. 4.24309 Awning / Sand Box cover

Awning with rectangles, made of mesh fabric, standard colour grey, UV resistant Frame made of V2A, glass bead blasted

# Order No. 4.24309 Awning / Sand Box cover

| Height | 2.05 m        |
|--------|---------------|
| Length | 2.50 m        |
| Width  | 1.90 m        |
| Weight | approx. 55 kg |

# Order No. 4.24309 Awning / Sand Box cover

- 1 Awning incl. fastening material
- 4 Steel tubes
- 1 Frame