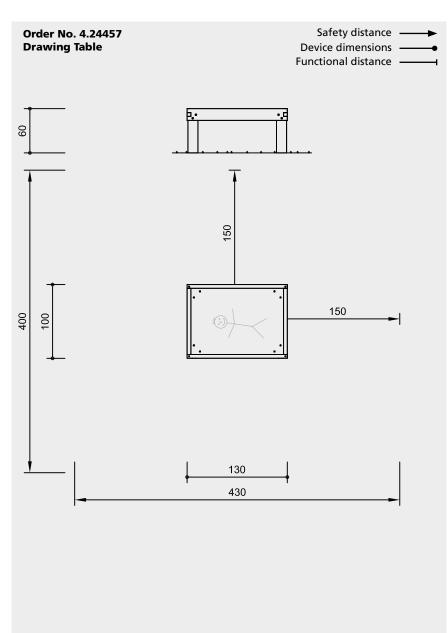

#### Dimensions

(small deviations possible)

| Height          | 0.60 m        |
|-----------------|---------------|
| Length          | 1.30 m        |
| Width           | 1.00 m        |
| Drawing surface | 1.20 x 0.85 m |
| Weight          | 60 kg         |

#### Components

- 1 Drawing Table
- 1 Package of liquid chalk (6 pieces)
- 4 Foundation irons

Installation information

Surfacing requirements corresponding to a fall height of  $\leq$  0.60 m

Scale 1:50

(please refer to price list for more detailed information)

Foundations (only necessary in order to immobilise the equipment) 4 items 30 x 30 x 30 cm Excavation depth 50 cm

Attention: Exact measurements may vary, for all installation dimensions refer to current installation instructions. Technical changes reserved.