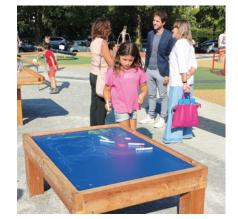

#### Play value

The Drawing Table is particularly suitable for small children and promotes their scribbling and drawing efforts. Equipped with different coloured chalks, the Drawing Table is a wonderful design element.

## **Recommended for**

- Children under 3 years
- Supervised play areas, such as kindergartens, schools, after-school programmes or similar

Drawing Table