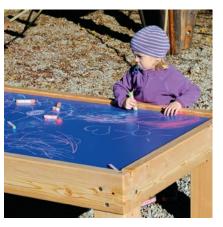

#### Play value

The Drawing Table is particularly suitable for small children and promotes their scribbling and drawing efforts. Equipped with different coloured chalks, the Drawing Table is a wonderful design element.

# For more detailed explanation of the quality characteristics see price list.

Drawing board of HPL high-pressure laminated wood, thickness 10 mm

Matt surface; Colour gentian blue