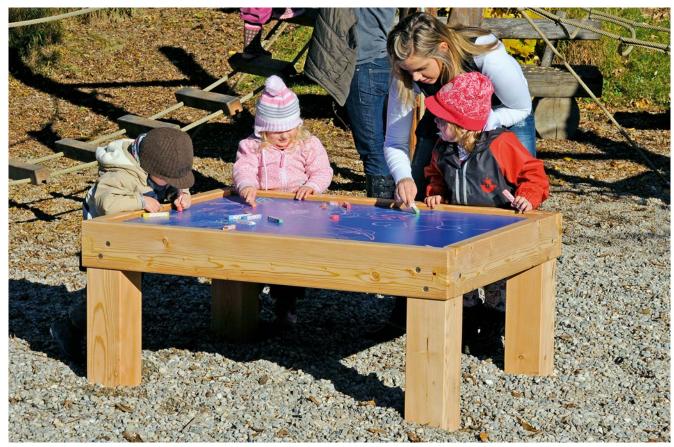

#### Play value

The Drawing Table is particularly suitable for small children and promotes their scribbling and drawing efforts. Equipped with different coloured chalks, the Drawing Table is a wonderful design element.

## **Recommended for**

- Children under 3 years
- Supervised play areas, such as kindergartens, schools, after-school programmes or similar

Drawing Table