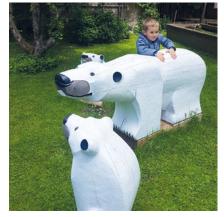

Order No. 4.51100 Polar Bear Family

Order No. 4.51100 Polar Bear Family

#### Play value

The gentle nature of these play and art figures with their calm expressions create an atmosphere of peace that promotes friendly interaction. The sculptures – each is a unique specimen – are made of mountain larch. They invite children to stroke, touch and feel them, but they can also be sat upon or incorporated into role-playing games. Play figures such as these are something very special – they strengthen the identity of a playground.