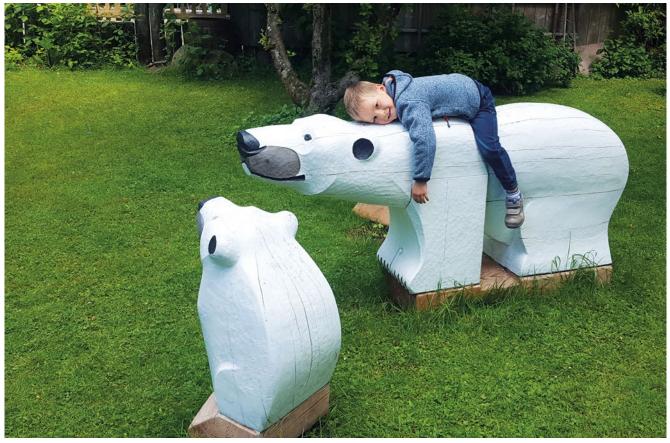

Order No. 4.51100 Polar Bear Family

Order No. 4.51100 Polar Bear Family

#### Play value

The gentle nature of these play and art figures with their calm expressions create an atmosphere of peace that promotes friendly interaction. The sculptures – each is a unique specimen – are made of mountain larch. They invite children to stroke, touch and feel them, but they can also be sat upon or incorporated into role-playing games. Play figures such as these are something very special – they strengthen the identity of a playground.