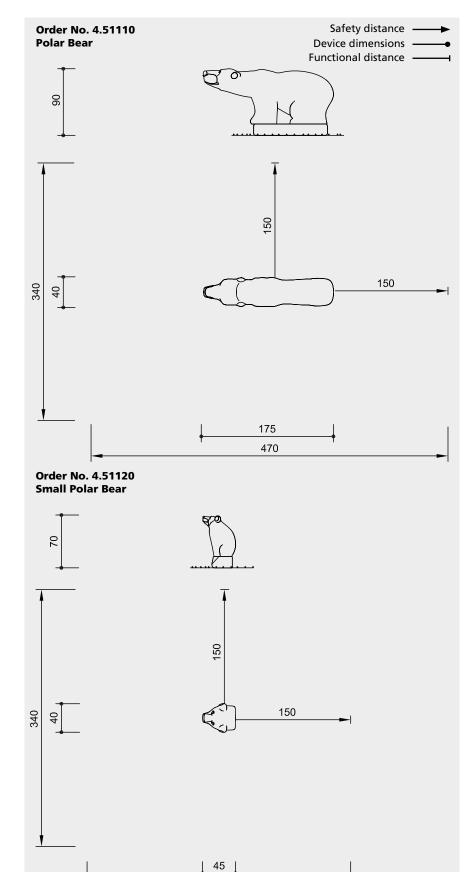

# Order No. 4.51110

# **Polar Bear**

| Height | 0.90 m         |
|--------|----------------|
| Width  | 0.40 m         |
| Length | 1.75 m         |
| Weight | approx. 190 kg |

# Order No. 4.51120

# **Small Polar Bear**

| Height | 0.70 m        |
|--------|---------------|
| Width  | 0.40 m        |
| Length | 0.45 m        |
| Weight | approx. 35 kg |

# Order No. 4.51110 **Polar Bear**

1 item 90 x 30 x 35 cm Excavation depth 35 cm

#### Order No. 4.51120 **Small Polar Bear**

1 item 30 x 30 x 35 cm Excavation depth 35 cm