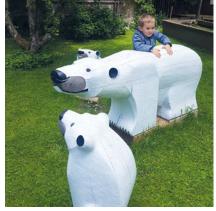

Order No. 4.51100 Polar Bear Family

Order No. 4.51100 Polar Bear Family

Polar Bear Family Polar Bear Small Polar Bear

4.51100

4.51110

### Play value

The gentle nature of these play and art figures with their calm expressions create an atmosphere of peace that promotes friendly interaction. The sculptures – each is a unique specimen – are made of mountain larch. They invite children to stroke, touch and feel them, but they can also be sat upon or incorporated into role-playing games. Play figures such as these are something very special – they strengthen the identity of a playground.