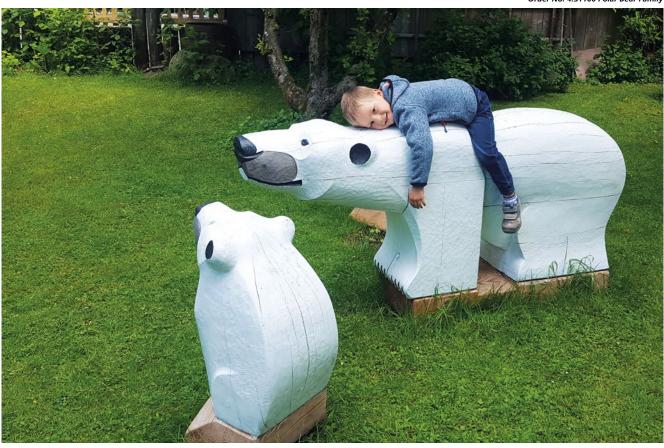

Order No. 4.51100 Polar Bear Family

Order No. 4.51100 Polar Bear Family

Polar Bear Family Polar Bear Small Polar Bear

4.51100

4.51110

### Play value

The gentle nature of these play and art figures with their calm expressions create an atmosphere of peace that promotes friendly interaction. The sculptures – each is a unique specimen – are made of mountain larch. They invite children to stroke, touch and feel them, but they can also be sat upon or incorporated into role-playing games. Play figures such as these are something very special – they strengthen the identity of a playground.