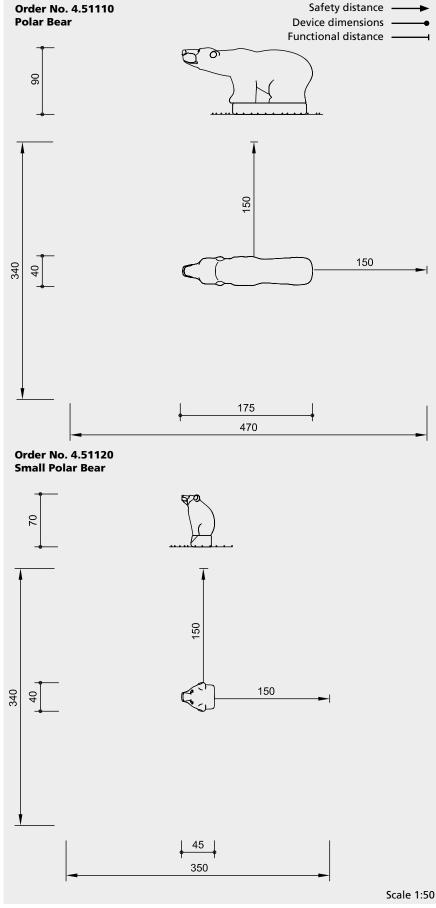

## Order No. 4.51110

### **Polar Bear**

| Height | 0.90 m         |
|--------|----------------|
| Width  | 0.40 m         |
| Length | 1.75 m         |
| Weight | approx. 190 kg |

## Order No. 4.51120

## Small Polar Bear

| 0.70 m        |
|---------------|
| 0.40 m        |
| 0.45 m        |
| approx. 35 kg |
|               |