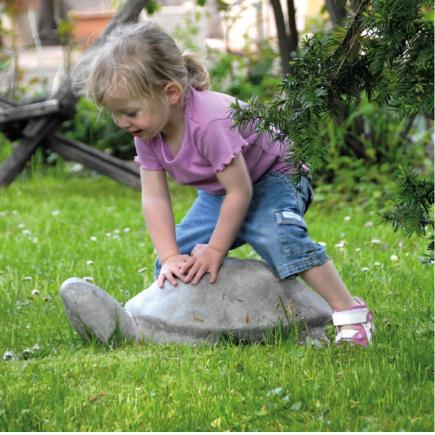

# Play value

The gentle nature of these play and art figures and their quiet expressions create an atmosphere of peace which facilitates a friendly encounter with the animals. The stone animals are ideal to stroke, touch and feel or incorporated into roleplay games. Play figures such as these strengthen the identity of an area.

# **Fundamental characteristics**

- Child-oriented dimensions
- Natural colours
- High-quality design
- Completely dyed special concrete
- Incentive for playing: animals with a friendly appearance
- Movement: climbing, sitting, stroking

# **Recommended for**

- Children under 3 years
- Kindergarten children
- Supervised play areas, such as kindergartens, schools, after-school programmes or similar
- Public play areas without supervision, such as playgrounds, parks or similar