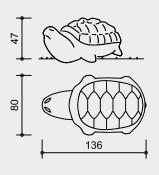

### Order No. 4.62010 - 4.62070 Resting Cat

Order No. 4.63010 - 4.63070 Frog

Order No. 4.64010 - 4.64070 Turtle

Order No. 4.65010 - 4.65070 Pony

Safety distance

Device dimensions

Functional distance

Scale 1:50

#### **Dimensions**

(small deviations possible)

| Order No.   | Hight                | Width  | Length |
|-------------|----------------------|--------|--------|
| 4.60010 ff. | 0.85 m               | 0.68 m | 0.96 m |
| 4.60110 ff. | 0.43 m               | 0.58 m | 0.86 m |
| 4.61010 ff. | 0.47 m               | 0.30 m | 0.42 m |
| 4.62010 ff. | 0.48 m               | 0.54 m | 0.97 m |
| 4.63010 ff. | 0.65 m               | 0.73 m | 1.02 m |
| 4.64010 ff. | 0.47 m               | 0.80 m | 1.36 m |
| 4.65010 ff. | 0.85 m               | 0.45 m | 1.20 m |
| Order No.   | Weight (without box) |        |        |
| 4.60010 ff. |                      |        | 570 kg |
| 4.60110 ff. |                      |        | 115 kg |
| 4.61010 ff. |                      |        | 75 kg  |