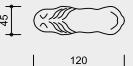

#### **Dimensions**

(small deviations possible)

| Order No.   | Hight                | Width  | Length |
|-------------|----------------------|--------|--------|
| 4.60010 ff. | 0.85 m               | 0.68 m | 0.96 m |
| 4.60110 ff. | 0.43 m               | 0.58 m | 0.86 m |
| 4.61010 ff. | 0.47 m               | 0.30 m | 0.42 m |
| 4.62010 ff. | 0.48 m               | 0.54 m | 0.97 m |
| 4.63010 ff. | 0.65 m               | 0.73 m | 1.02 m |
| 4.64010 ff. | 0.47 m               | 0.80 m | 1.36 m |
| 4.65010 ff. | 0.85 m               | 0.45 m | 1.20 m |
| Order No.   | Weight (without box) |        |        |
| 4.60010 ff. |                      |        | 570 kg |
| 4.60110 ff. |                      |        | 115 kg |
| 4.61010 ff. |                      |        | 75 kg  |

#### **Dimensions**

(small deviations possible)

| Order No.                                                                                           | Hight  | Width       | Length                                                              |
|-----------------------------------------------------------------------------------------------------|--------|-------------|---------------------------------------------------------------------|
| 4.66010 ff.                                                                                         | 0,68 m | 0,40 m      | 1,30 m                                                              |
| 4.68010 ff.                                                                                         | 0,60 m | 0,55 m      | 0,80 m                                                              |
| 4.69010 ff.                                                                                         | 0,91 m | 0,74 m      | 0,85 m                                                              |
| 4.70010 ff.                                                                                         | 0,17 m | 0,30 m      | 0,52 m                                                              |
| 4.71010 ff.                                                                                         | 0,20 m | 0,22 m      | 0,44 m                                                              |
| 4.72010 ff.                                                                                         | 0,24 m | 0,50 m      | 1,00 m                                                              |
| 4.73010 ff.                                                                                         | 0,58 m | 0,45 m      | 0,80 m                                                              |
| 4.74010 ff.                                                                                         | 0,45 m | 0,48 m      | 1,10 m                                                              |
| Order No.<br>4.66010 ff.<br>4.68010 ff.<br>4.69010 ff.<br>4.70010 ff.<br>4.71010 ff.<br>4.72010 ff. | We     | eight (witl | 10ut box)<br>450 kg<br>300 kg<br>580 kg<br>50 kg<br>22 kg<br>125 kg |