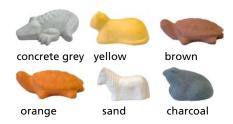

# Note

Original colours and surface structure may deviate from the colours in the pictures.

**Stroking Stones** 

4.60010 - 4.65070

#### **Technical information**

All Stroking Stones are made of special concrete, which is completely dyed before processing. After the concrete has cured, the surface is given a stone-like finish in a further processing step. Slight irregularities and the formation of bubbles can occur when processing concrete due to conditions of production. The colour examples displayed should be understood as approximate values. Discolorations and shading are possible. Moreover, slight lime bloom cannot be entirely ruled out.

#### Standard colours

# Colour samples are for guidance only, the actual colours will be slightly different!

#### Standard colours

Colour samples are for guidance only, the actual colours will be slightly different!