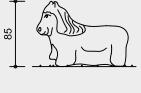

### Order No. 4.62010 - 4.62070 Resting Cat

Order No. 4.63010 - 4.63070 Frog

Order No. 4.64010 - 4.64070 Turtle

Order No. 4.65010 - 4.65070 Pony

Safety distance

Device dimensions

Functional distance

Scale 1:50

#### **Dimensions**

(small deviations possible)

| Order No.   | Hight                | Width  | Length |
|-------------|----------------------|--------|--------|
| 4.60010 ff. | 0.85 m               | 0.68 m | 0.96 m |
| 4.60110 ff. | 0.43 m               | 0.58 m | 0.86 m |
| 4.61010 ff. | 0.47 m               | 0.30 m | 0.42 m |
| 4.62010 ff. | 0.48 m               | 0.54 m | 0.97 m |
| 4.63010 ff. | 0.65 m               | 0.73 m | 1.02 m |
| 4.64010 ff. | 0.47 m               | 0.80 m | 1.36 m |
| 4.65010 ff. | 0.85 m               | 0.45 m | 1.20 m |
| Order No.   | Weight (without box) |        |        |
| 4.60010 ff. |                      |        | 570 kg |
| 4.60110 ff. |                      |        | 115 kg |
| 4.61010 ff. |                      |        | 75 kg  |