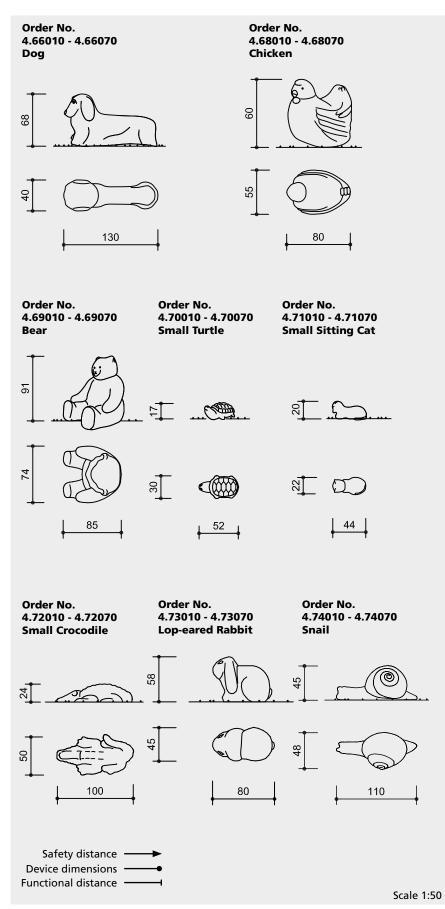

#### **Dimensions**

(small deviations possible)

| Order No.                                                                                           | Hight  | Width       | Length                                                              |
|-----------------------------------------------------------------------------------------------------|--------|-------------|---------------------------------------------------------------------|
| 4.66010 ff.                                                                                         | 0,68 m | 0,40 m      | 1,30 m                                                              |
| 4.68010 ff.                                                                                         | 0,60 m | 0,55 m      | 0,80 m                                                              |
| 4.69010 ff.                                                                                         | 0,91 m | 0,74 m      | 0,85 m                                                              |
| 4.70010 ff.                                                                                         | 0,17 m | 0,30 m      | 0,52 m                                                              |
| 4.71010 ff.                                                                                         | 0,20 m | 0,22 m      | 0,44 m                                                              |
| 4.72010 ff.                                                                                         | 0,24 m | 0,50 m      | 1,00 m                                                              |
| 4.73010 ff.                                                                                         | 0,58 m | 0,45 m      | 0,80 m                                                              |
| 4.74010 ff.                                                                                         | 0,45 m | 0,48 m      | 1,10 m                                                              |
| Order No.<br>4.66010 ff.<br>4.68010 ff.<br>4.69010 ff.<br>4.70010 ff.<br>4.71010 ff.<br>4.72010 ff. | We     | eight (witl | 10ut box)<br>450 kg<br>300 kg<br>580 kg<br>50 kg<br>22 kg<br>125 kg |