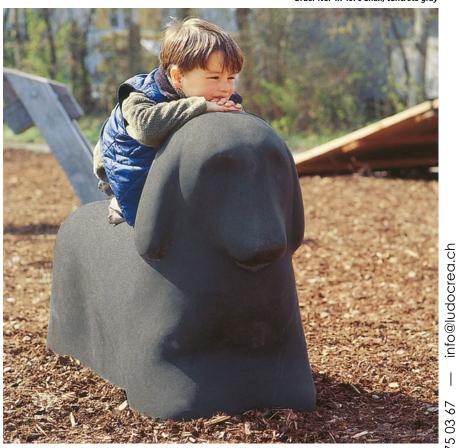

| 4.62010 ff. | 325 kg |
| 4.63010 ff. | 440 kg |
| 4.64010 ff. | 519 kg |
| 4.65010 ff. | 450 kg |
|             |        |

# **Installation information**

Surfacing requirements firm and level Recommendation: circumferential operational space 1.00 m

# Foundations

Foundations are usually not necessary for the big animals due to their heavy weight. If required, threaded bushes have been cast into the underside of all stroking stones for the purpose of installation. Due to the heavy weight of the animals, it must be possible to access the location by means of lifting equipment.

### Attention:

Exact measurements may vary; for all installation dimensions refer to current assembly instructions. Technical changes reserved.



**Stroking Stones** 



Order No. 4.74070 Snail, concrete gray



Order No. 4.66060 Dog, charcoal

# Note

Original colours and surface structure may deviate from the colours in the pictures.



Order No. 4.62020 Resting Cat, brown





300 kg

225 kg



# Safety check according to DIN EN 1176

# Components

1 Stroking stone, packed in one box

#### **Technical information**

All Stroking Stones are made of special concrete, which is completely dyed before processing. After the concrete has cured, the surface is given a stone-like finish in a further processing step. Slight irregularities and the formation of bubbles can occur when processing concrete due to conditions of production. The colour examples displayed should be understood as approximate values. Discolorations and shading are possible. Moreover, slight lime bloom cannot be entirely ruled out