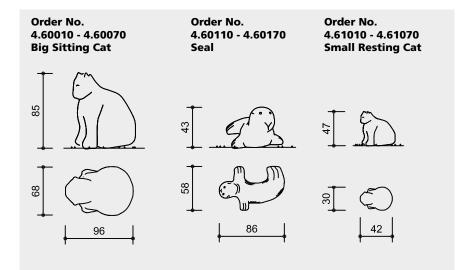

Design L. Boesen

info@ludocrea.ch

Order No. 4.60170 Seal, concrete grey

Order No. 4.70070 Small Turtle, concrete grey

#### **Dimensions**

(small deviations possible)

| Order No.   | Hight                | Width  | Length |
|-------------|----------------------|--------|--------|
| 4.60010 ff. | 0.85 m               | 0.68 m | 0.96 m |
| 4.60110 ff. | 0.43 m               | 0.58 m | 0.86 m |
| 4.61010 ff. | 0.47 m               | 0.30 m | 0.42 m |
| 4.62010 ff. | 0.48 m               | 0.54 m | 0.97 m |
| 4.63010 ff. | 0.65 m               | 0.73 m | 1.02 m |
| 4.64010 ff. | 0.47 m               | 0.80 m | 1.36 m |
| 4.65010 ff. | 0.85 m               | 0.45 m | 1.20 m |
| Order No.   | Weight (without box) |        |        |
| 4.60010 ff. |                      |        | 570 kg |
| 4.60110 ff. |                      |        | 115 kg |
| 4.61010 ff. |                      |        | 75 kg  |