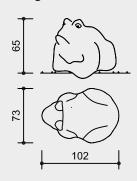

### Order No. 4.62010 - 4.62070 Resting Cat

Order No. 4.63010 - 4.63070 Frog

Order No. 4.64010 - 4.64070 Turtle

Order No. 4.65010 - 4.65070 Pony

Safety distance

Device dimensions

Functional distance

Scale 1:50

#### **Dimensions**

(small deviations possible)

| Order No.   | Hight                | Width  | Length |
|-------------|----------------------|--------|--------|
| 4.60010 ff. | 0.85 m               | 0.68 m | 0.96 m |
| 4.60110 ff. | 0.43 m               | 0.58 m | 0.86 m |
| 4.61010 ff. | 0.47 m               | 0.30 m | 0.42 m |
| 4.62010 ff. | 0.48 m               | 0.54 m | 0.97 m |
| 4.63010 ff. | 0.65 m               | 0.73 m | 1.02 m |
| 4.64010 ff. | 0.47 m               | 0.80 m | 1.36 m |
| 4.65010 ff. | 0.85 m               | 0.45 m | 1.20 m |
| Order No.   | Weight (without box) |        |        |
| 4.60010 ff. |                      |        | 570 kg |
| 4.60110 ff. |                      |        | 115 kg |
| 4.61010 ff. |                      |        | 75 kg  |