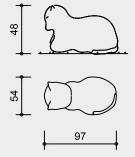

### Order No. 4.62010 - 4.62070 Resting Cat

Order No. 4.63010 - 4.63070 Frog

Order No. 4.64010 - 4.64070 Turtle

Order No. 4.65010 - 4.65070 Pony

Safety distance

Device dimensions

Functional distance

Scale 1:50

#### **Dimensions**

(small deviations possible)

| Order No.   | Hight                | Width  | Length |
|-------------|----------------------|--------|--------|
| 4.60010 ff. | 0.85 m               | 0.68 m | 0.96 m |
| 4.60110 ff. | 0.43 m               | 0.58 m | 0.86 m |
| 4.61010 ff. | 0.47 m               | 0.30 m | 0.42 m |
| 4.62010 ff. | 0.48 m               | 0.54 m | 0.97 m |
| 4.63010 ff. | 0.65 m               | 0.73 m | 1.02 m |
| 4.64010 ff. | 0.47 m               | 0.80 m | 1.36 m |
| 4.65010 ff. | 0.85 m               | 0.45 m | 1.20 m |
| Order No.   | Weight (without box) |        |        |
| 4.60010 ff. |                      |        | 570 kg |
| 4.60110 ff. |                      |        | 115 kg |
| 4.61010 ff. |                      |        | 75 kg  |