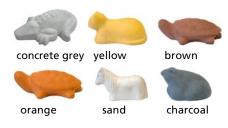

#### **Technical information**

All Stroking Stones are made of special concrete, which is completely dyed before processing. After the concrete has cured, the surface is given a stone-like finish in a further processing step. Slight irregularities and the formation of bubbles can occur when processing concrete due to conditions of production. The colour examples displayed should be understood as approximate values. Discolorations and shading are possible. Moreover, slight lime bloom cannot be entirely ruled out.

#### Standard colours

# Colour samples are for guidance only, the actual colours will be slightly different!

#### Standard colours

Colour samples are for guidance only, the actual colours will be slightly different!