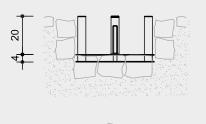

### Order No. 5.28040 River Fork

# Order No. 5.28040

River ForkHeight0.20 mWidth0.40 mDamming height0.15 mWeight11 kg

Scale 1:20

5.28040