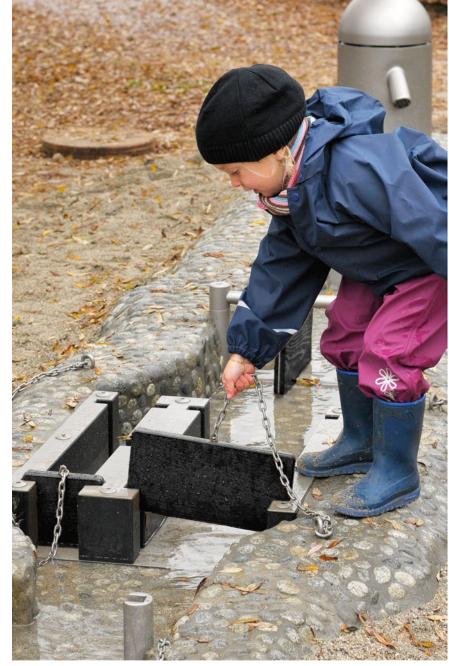

# Order No. 5.28045 Canal Lock

## Order No. 5.28045

**Canal Lock** Gates made of PUR plastic, black secured against theft with chains. Short link chains made of V2A