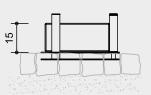

# Order No. 5.28040

River ForkHeight0.20 mWidth0.40 mDamming height0.15 mWeight11 kg

# Order No. 5.28045

| Canal Lock     |        |
|----------------|--------|
| Height         | 0.15 m |
| Width          | 0.55 m |
| Lenght         | 0.60 m |
| Damming height | 0.15 m |
| Weight         | 42 kg  |