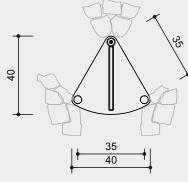

# Safety check according to DIN EN 1176

| Safety distance     |   |
|---------------------|---|
| Device dimensions   | • |
| Functional distance |   |