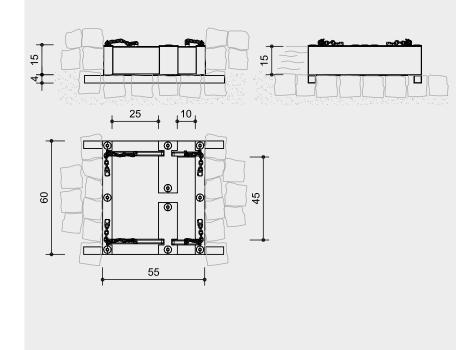

# Order No. 5.28045 Canal Lock

## Order No. 5.28045

**Canal Lock** Gates made of PUR plastic, black secured against theft with chains. Short link chains made of V2A

# Order No. 5.28045

| Canal Lock     |        |
|----------------|--------|
| Height         | 0.15 m |
| Width          | 0.55 m |
| Lenght         | 0.60 m |
| Damming height | 0.15 m |
| Weight         | 42 kg  |