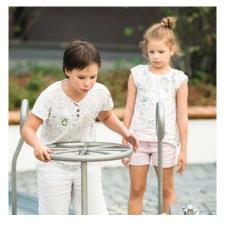

Photo © Anton Donikov

**Play value** During play, children love to imitate movement patterns and work operations belonging to the adult world. Our Excavator with wheelchair access takes into account the special needs of those with restricted mobility yet offers the opportunity to experience shovelling activities. And if water is close by, the Excavator offers an especially intensive playing experience. Ground-level access to the Excavator is possible via a ramp. The side swivelling movement of the Excavator arm is controlled by a handwheel, while the shovel is steered using two hand levers installed at the left and right. With a radius of reach of 2.40 m, the Excavator enables access to an extensive play area.

# **Fundamental characteristics**

- Improves body co-ordination
  Incentive for playing: pivoting, turning, shovelling
- Movement: physical effort