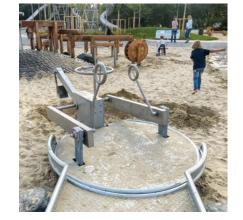

Photo © Anton Donikov

**Play value** During play, children love to imitate movement patterns and work operations belonging to the adult world. Our Excavator with wheelchair access takes into account the special needs of those with restricted mobility yet offers the opportunity to experience shovelling activities. And if water is close by, the Excavator offers an especially intensive playing experience. Ground-level access to the Excavator is possible via a ramp. The side swivelling movement of the Excavator arm is controlled by a handwheel, while the shovel is steered using two hand levers installed at the left and right. With a radius of reach of 2.40 m, the Excavator enables access to an extensive play area.

#### Barrier-free

- Independent play

Photo © Anton Donikov