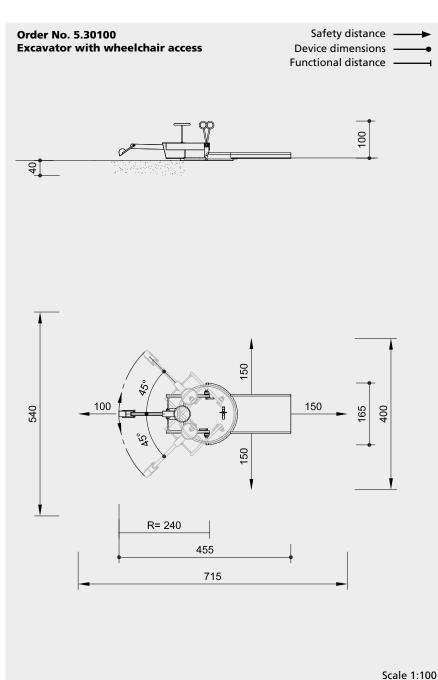

## Planning information

Access to the equipment must be created according to the disability and the basics for barrier-free construction. **Excavator with wheelchair access** 

Safety check according to DIN EN 1176

## Installation information

Surfacing requirements corresponding to a fall height of  $\leq$  0.60 m (please refer to price list for more detailed information)

Foundations 1 item 250 x 110 x 40 cm Excavation depth 95 cm

Attention: Exact measurements may vary; for all installation dimensions refer to current assembly instructions. Technical changes reserved.

## Dimensions

(small deviations possible)

| Radius of reach | 2.40 m |
|-----------------|--------|
| Swivel range    | 90°    |
| Weight          | 760 kg |

LudoCrea.ch GmbH — 6074 Giswil — +41 41 675 03 67 — info@ludocrea.ch