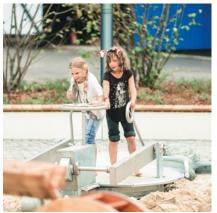

Photo © Anton Donikov

**Play value** During play, children love to imitate movement patterns and work operations belonging to the adult world. Our Excavator with wheelchair access takes into account the special needs of those with restricted mobility yet offers the opportunity to experience shovelling activities. And if water is close by, the Excavator offers an especially intensive playing experience. Ground-level access to the Excavator is possible via a ramp. The side swivelling movement of the Excavator arm is controlled by a handwheel, while the shovel is steered using two hand levers installed at the left and right. With a radius of reach of 2.40 m, the Excavator enables access to an extensive play area.

# **Fundamental characteristics**

- Improves body co-ordination
  Incentive for playing: pivoting, turning, shovelling
- Movement: physical effort