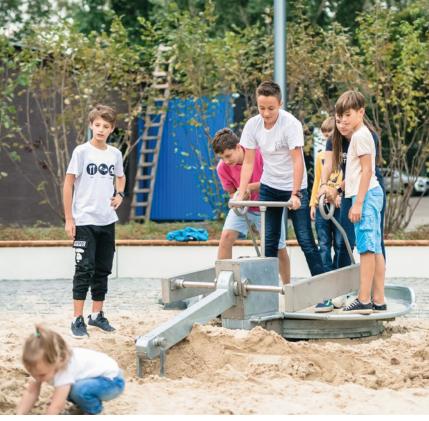

Photo © Anton Donikov

**Play value** During play, children love to imitate movement patterns and work operations belonging to the adult world. Our Excavator with wheelchair access takes into account the special needs of those with restricted mobility yet offers the opportunity to experience shovelling activities. And if water is close by, the Excavator offers an especially intensive playing experience. Ground-level access to the Excavator is possible via a ramp. The side swivelling movement of the Excavator arm is controlled by a handwheel, while the shovel is steered using two hand levers installed at the left and right. With a radius of reach of 2.40 m, the Excavator enables access to an extensive play area.

#### **Recommended for**

 Supervised play areas, such as schools, after-school programmes or similar