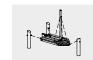

Order No. 6.03201 Sailing Boat with Flag, Photo © Paul Upward

Order No. 6.03200 Sailing Boat with Flag, Photo © Paul Upward

# Order No. 6.03200 Sailing Boat with Flag

- 1 Ship with mast and tiller
- 3 Stand posts of robinia
- 1 Hoistable flag