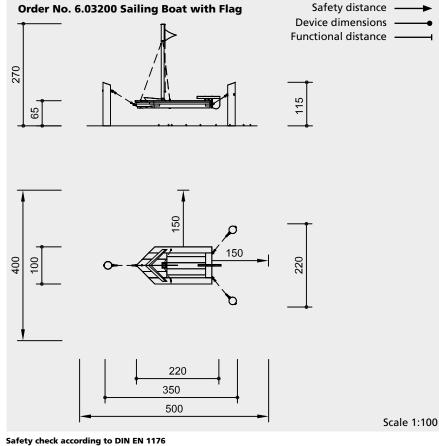

# Order No. 6.03200 Sailing Boat with Flag

- 1 Ship with mast and tiller
- 3 Stand posts of robinia
- 1 Hoistable flag

# Order No. 6.03200 / 6.03210 with wooden stand posts

| Length      | 3.50 m         |
|-------------|----------------|
| Width       | 2.20 m         |
| Seat height | 0.65 m         |
| Weight      | approx. 300 kg |

# Order No. 6.03201 / 6.03211 with hot-dip galvanised stand posts

| P-2-12 |
|--------|
| 3.50 m |
| 2.20 m |
| 0.65 m |
| 275 kg |
|        |

### Installation information

Surfacing requirements corresponding to a fall height of ≤ 1.00 m (please refer to price list for more detailed information)

# **Foundations**

3 items 80 x 80 x 80 cm Excavation depth 100 cm