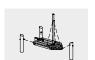

Order No. 6.03201 Sailing Boat with Flag, Photo © Paul Upward

Order No. 6.03200 Sailing Boat with Flag, Photo © Paul Upward

# Order No. 6.03200 Sailing Boat with Flag

- 1 Ship with mast and tiller
- 3 Stand posts of robinia
- 1 Hoistable flag