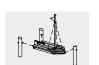

Order No. 6.03201 Sailing Boat with Flag, Photo © Paul Upward

Order No. 6.03200 Sailing Boat with Flag, Photo © Paul Upward

### Order No. 6.03201 Sailing Boat with Flag

As above but with stand posts made of galvanised steel tube Ø 178 mm

Flag made of weatherproof PVC fabric

Order No. 6.03201 / 6.03211 with hot-dip galvanised stand posts