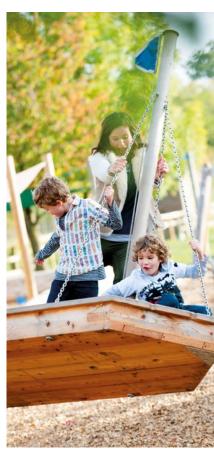

Design P. Hannes

info@ludocrea.ch

Even landlubbers want to go to sea on our Sailing Boat. Just as in real life, young explorers can rock on the "waves". All the more with someone standing at the mast to make sure that there is a strong wind blowing. A sailor with less courage can sit next to the tiller and maintain the course. Even when there is a violent storm, the passengers don't fall off because they can hold on tight everywhere. The Sailing Boat encourages numerous activities and role-playing games.

Order No. 6.03201 Sailing Boat with Flag, Photo © Paul Upward

Order No. 6.03200 Sailing Boat with Flag, Photo © Paul Upward

### **Fundamental characteristics**

- Unique and original
- Three-point suspension evokes the
- illusion of being on a sailing boat
- Incentive for playing: shape, mast guy
- Movement: moving one's centre of gravity, rocking (side to side), swinging