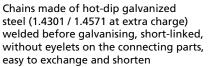

#### Chains

Flexible swing seat made of steel reinforced rubber

#### Swing joint

Drop-forged, hot-dip galvanised swing joint with sintered bush and integrated swivel

#### Sintered bush

For all reciprocating movements we use sintered plain bearings which are self-lubricating in use and can easily be exchanged if necessary