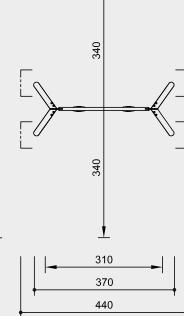

Toddler's Swing – special Toddler's Twin Swing – special

Order No. 6.12720

6

680

Order No. 6.12020 Toddler's Swing – special

| Safety distance     | $\longrightarrow$ |
|---------------------|-------------------|
| Device dimensions   | •                 |
| Functional distance | <b>—</b>          |

Dimensions

(small deviations possible)

| Order No. 6.12020         |  |
|---------------------------|--|
| Toddler's Swing – special |  |
| Height                    |  |

| Height             | 1.95 m |
|--------------------|--------|
| Vertical clearance | 1.70 m |
| Width              | 2.25 m |
| Weight             | 130 kg |

# Order No. 6.12720

| Toddler's Twin Swing – special |  |  |
|--------------------------------|--|--|
| 1.90 m                         |  |  |
| 1.70 m                         |  |  |
| 3.70 m                         |  |  |
| 180 kg                         |  |  |
|                                |  |  |