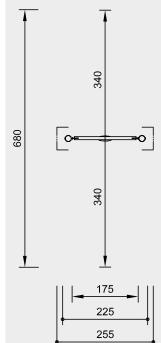

Toddler's Swing – special Toddler's Twin Swing – special

Order No. 6.12720

6

680

Order No. 6.12020 Toddler's Swing – special

| Safety distance     | $\longrightarrow$ |
|---------------------|-------------------|
| Device dimensions   | •                 |
| Functional distance | <b>—</b>          |

Dimensions

(small deviations possible)

| Order No. 6.12020         |  |
|---------------------------|--|
| Toddler's Swing – special |  |
| Height                    |  |

| Height             | 1.95 m |
|--------------------|--------|
| Vertical clearance | 1.70 m |
| Width              | 2.25 m |
| Weight             | 130 kg |

# Order No. 6.12720

| Toddler's Twin Swing – special |  |  |
|--------------------------------|--|--|
| 1.90 m                         |  |  |
| 1.70 m                         |  |  |
| 3.70 m                         |  |  |
| 180 kg                         |  |  |
|                                |  |  |