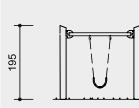

Toddler's Swing – special Toddler's Twin Swing – special

Order No. 6.12720

6

680

Order No. 6.12020 Toddler's Swing – special

| Safety distance     | $\longrightarrow$ |
|---------------------|-------------------|
| Device dimensions   | •                 |
| Functional distance | <b>—</b>          |

Dimensions

(small deviations possible)

| Order No. 6.12020         |  |
|---------------------------|--|
| Toddler's Swing – special |  |
| Height                    |  |

| Height             | 1.95 m |
|--------------------|--------|
| Vertical clearance | 1.70 m |
| Width              | 2.25 m |
| Weight             | 130 kg |