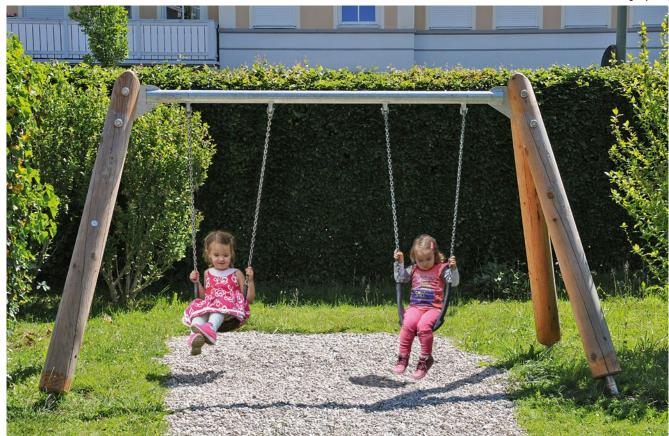

# Order No. 6.12720

- Toddler's Twin Swing special Swing with steel feet and cross beam 1 made of steel
- 2 Toddler belt seats with chains

Installation information

corresponding to a fall height of  $\leq$  1.00 m

# Order No. 6.12720

| Toddler's Twin Swing – special |  |  |
|--------------------------------|--|--|
| 1.90 m                         |  |  |
| 1.70 m                         |  |  |
| 3.70 m                         |  |  |
| 180 kg                         |  |  |
|                                |  |  |