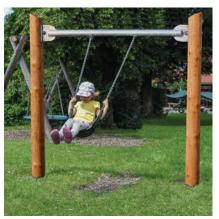

#### **Play value**

We developed a new version with a cross beam made of steel to give the Toddler's Twin Swing a special design. The sophisticated corner connection ensures extra stability for the entire construction. No playground is complete without a swing. It is important that children are offered the right equipment to promote development. Swinging to-and-fro is a basic movement and is not just fun for children. Swinging releases stress, has a comforting effect and is very enjoyable, especially done together next to one another.





Order No. 6.12020 Toddler's Swing – special



Order No. 6.12720 Toddler's Twin Swing – special

#### **Fundamental characteristics**

- Aesthetically appealing design
- Incentive for playing: repeating
- familiar activities
- Movement: swinging, jumping off

#### **Recommended for**

- Children under 3 years
- Kindergarten children
- Supervised play areas, such as kindergartens, schools, after-school
- programmes or similar - Public play areas without supervision,
- such as playgrounds, parks or similar

Toddler's Swing – special Toddler's Twin Swing – special





Order No. 6.12720

6

680

Order No. 6.12020 Toddler's Swing – special





| Safety distance     | $\longrightarrow$ |
|---------------------|-------------------|
| Device dimensions   | •                 |
| Functional dist