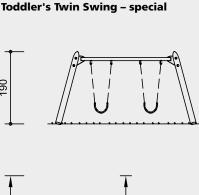

Toddler's Swing – special Toddler's Twin Swing – special

Order No. 6.12720

6

680

Order No. 6.12020 Toddler's Swing – special

| Safety distance     | $\longrightarrow$ |
|---------------------|-------------------|
| Device dimensions   | •                 |
| Functional distance | <b>—</b>          |

# Order No. 6.12720

| Toddler's Twin Swing – special |  |  |
|--------------------------------|--|--|
| 1.90 m                         |  |  |
| 1.70 m                         |  |  |
| 3.70 m                         |  |  |
| 180 kg                         |  |  |
|                                |  |  |