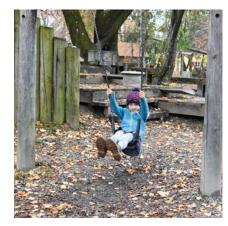

# Order No. 6.12020

- Toddler's Swing special
- Swing with steel feet 1 and cross beam made of steel
- Toddler belt seat with chains

#### **Play value**

We developed a new version with a cross beam made of steel to give the Toddler's Twin Swing a special design. The sophisticated corner connection ensures extra stability for the entire construction. No playground is complete without a swing. It is important that children are offered the right equipment to promote development. Swinging to-and-fro is a basic movement and is not just fun for children. Swinging releases stress, has a comforting effect and is very enjoyable, especially done together next to one another.