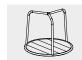

Order No. 6.26501 Small Carousel with rotating floor made of wood

Turntable Small Carousel with rotating floor made of wood Small Carousel with rotating floor made of checker plate

6.26501 6.26504

Safety check according to DIN EN 1176

#### Order No. 6.26501 / 6.26504 **Small Carousel**

Carousel

1 Foundation frame

#### Order No. 6.26501 / 6.26504 **Small Carousel**

Equipment height 0.80 m Diameter 1.00 m Weight 63 kg

6.26504