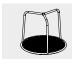

Order No. 6.26501 Small Carousel with rotating floor made of wood

Turntable Small Carousel with rotating floor made of wood Small Carousel with rotating floor made of checker plate

6.26501 6.26504

Safety check according to DIN EN 1176

# Order No. 6.26504 Small Carousel

Rotating floor made of checker plate

#### Order No. 6.26501 / 6.26504 **Small Carousel**

Equipment height 0.80 m Diameter 1.00 m Weight 63 kg

6.26504