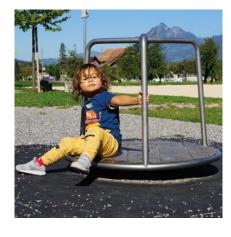

#### Order No. 6.26501 / 6.26504 **Small Carousel**

Carousel

1 Foundation frame

# Order No. 6.26504 Small Carousel

Rotating floor made of checker plate

#### Order No. 6.26501 / 6.26504 **Small Carousel**

Equipment height 0.80 m Diameter 1.00 m Weight 63 kg

6.26504