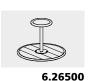

Order No. 6.26501 Small Carousel with rotating floor made of wood

Turntable Small Carousel with rotating floor made of wood Small Carousel with rotating floor made of checker plate

6.26501 6.26504

Safety check according to DIN EN 1176

#### Order No. 6.26500 Turntable

1 Carousel

1 Foundation frame

# Order No. 6.26500

**Turntable** 

Equipment height 0.75 m Diameter 1.00 m Weight 73 kg