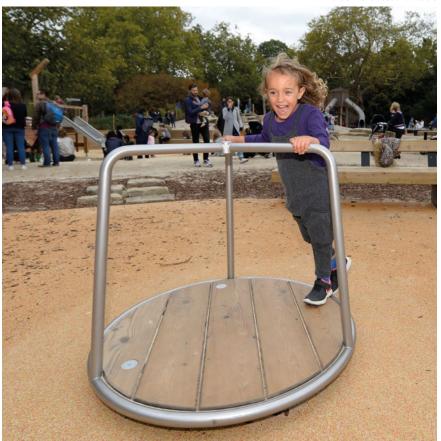

#### Order No. 6.26501 / 6.26504 **Small Carousel**

Carousel

1 Foundation frame

# Order No. 6.26500 Turntable Order No. 6.26501 Small Carousel

Rotating floor of 35 mm planks made of non-impregnated mountain larch

#### Order No. 6.26501 / 6.26504 **Small Carousel**

Equipment height 0.80 m Diameter 1.00 m Weight 63 kg

6.26504