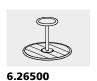

#### Order No. 6.26500 Turntable

1 Carousel

1 Foundation frame

# Order No. 6.26500

**Turntable** 

Equipment height 0.75 m Diameter 1.00 m Weight 73 kg