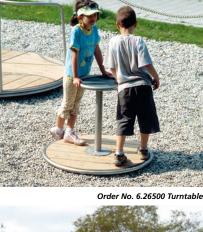

#### Order No. 6.26500 Turntable

1 Carousel

1 Foundation frame

# Order No. 6.26500 Turntable Order No. 6.26501 Small Carousel

Rotating floor of 35 mm planks made of non-impregnated mountain larch

# Order No. 6.26500

**Turntable** 

Equipment height 0.75 m Diameter 1.00 m Weight 73 kg