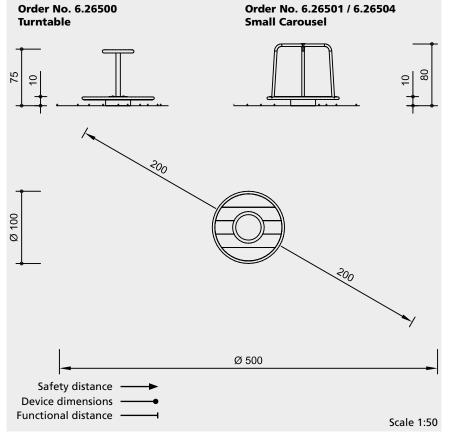

# Installation information

Surfacing requirements surfacing required as for critical fall height of  $\leq 1.00 \text{ m}$ (please refer to price list for more detailed information)

Foundations 1 item 60 x 60 x 55 cm Excavation depth 60 cm

## **Dimensions**

(small deviations possible)

# Order No. 6.26500

**Turntable** 

Equipment height 0.75 m Diameter 1.00 m Weight 73 kg

#### Order No. 6.26501 / 6.26504 **Small Carousel**

Equipment height 0.80 m Diameter 1.00 m Weight 63 kg

6.26504