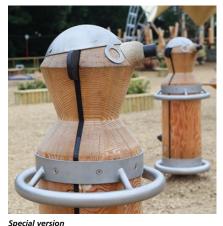

# Technical information

Turning body lathe-turned from one piece of non-impregnated mountain larch

## **Peeled** white

Palisades peeled white means that bark, cambium and sapwood are removed, the natural shape of the trunk is preserved and can be experienced

# For more detailed explanation of the quality characteristics see price list.

The wood is split in order to dry and screwed back together around a rubber layer, thereby preventing the solid timber from cracking.