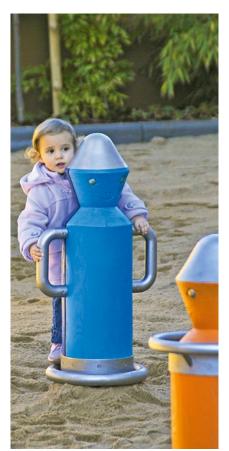

## **Play value**

The Whirligig is very attractive to small children, due to its friendly appearance and child-sized dimensions. Only a small amount of force is enough to start the Whirligig turning around, with or without a guest. If a passenger is on the foot support ring, they can influence the turning speed by shifting their centre of gravity. Children can hold on to the arms or collar easily and turn around together with the Whirligig. This carousel provides the opportunity of exploring the laws of centrifugal force in a playful manner.

# **Fundamental characteristics**

- Child-sized and emotionally appealing design
- Sensitive use of colour
- Play value can be experienced individually
- Can be put into motion
- with one push of the leg
- Pirouette effect can be experienced
- Incentive for playing: face, colour, arms
- Movement: running around, spinning

Order No. 6.28100 Whirligig with Arms, light blue / blue

Order No. 6.28100 Whirligig with Arms, red / orange

Order No. 6.28104 Whirligig with Collar, red / orange, Photo © Daniel Perales