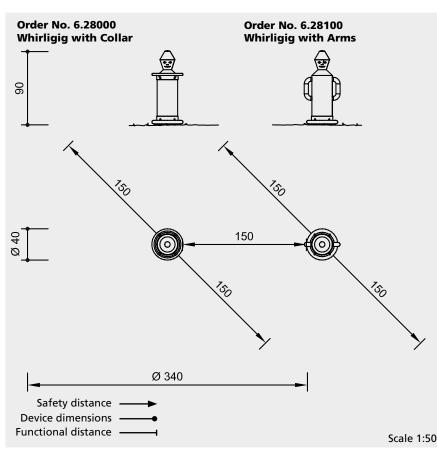

#### Foundations

Excavation for pre-fabricated foundation approx. Ø 1.00 x 0.35 m For installation in loose material, e.g. sand, an additional anchorage in concrete is necessary on-site.

## Dimensions

(small deviations possible)

| 0.90 m<br>0.40 m<br>176 kg<br>45 kg |
|-------------------------------------|
| 131 kg                              |
|                                     |

6.28100 - 6.28106