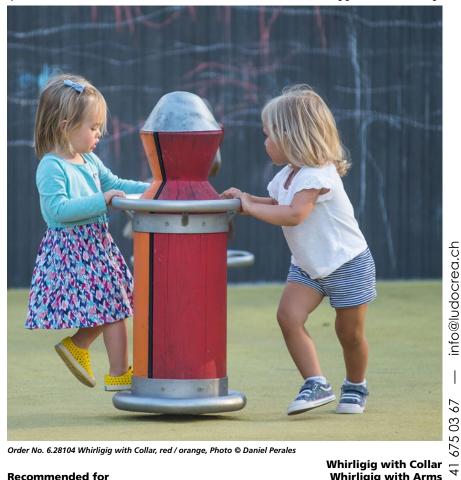

Order No. 6.28100 Whirligig with Arms, light blue / blue

Order No. 6.28100 Whirligig with Arms, red / orange

Order No. 6.28104 Whirligig with Collar, red / orange, Photo © Daniel Perales

# Whirligig with Collar Whirligig with Arms

+4]

6074 Giswil

-udoCrea.ch GmbH

Safety check according to DIN EN 1176