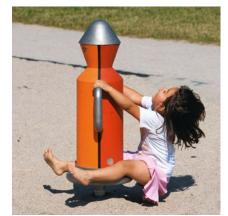

## **Play value**

The Whirligig is very attractive to small children, due to its friendly appearance and child-sized dimensions. Only a small amount of force is enough to start the Whirligig turning around, with or without a guest. If a passenger is on the foot support ring, they can influence the turning speed by shifting their centre of gravity. Children can hold on to the arms or collar easily and turn around together with the Whirligig. This carousel provides the opportunity of exploring the laws of centrifugal force in a playful manner.

# **Fundamental characteristics**

- Child-sized and emotionally appealing design
- Sensitive use of colour
- Play value can be experienced individually
- Can be put into motion
- with one push of the leg
- Pirouette effect can be experienced
- Incentive for playing: face, colour, arms
- Movement: running around, spinning