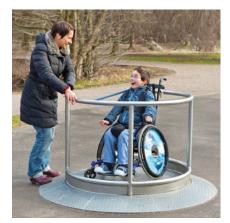

# Play value

Our Small Wheelchair Carousel offers unique merry-go-round pleasure. The design enables children and young people with a physical disability to bring about the circular movement with the help of a carer.

## **Barrier-free**

- Special exercise experience
- With a carer