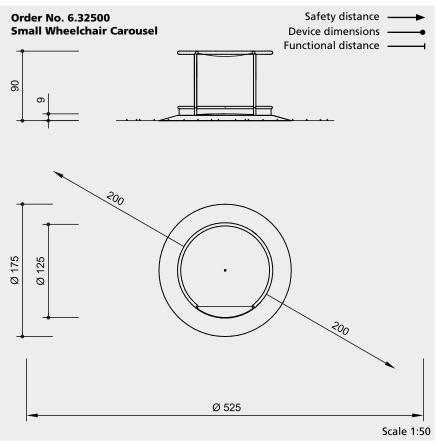

### Small Wheelchair Carousel

Safety check according to DIN EN 1176

## Installation information

Surfacing requirements as for critical fall height of  $\leq$  1.00 m, accessible with wheelchairs (please refer to price list for more detailed information)

Foundations no foundations required

#### Attention:

**Exact measurements may vary, for all installation dimensions refer to current installation instructions.** Technical changes reserved.

## Dimensions

(small deviations possible)

| Height       | 0.90 m |
|--------------|--------|
| Diameter     | 1.75 m |
| Turning disc | 1.25 m |
| Weight       | 250 kg |