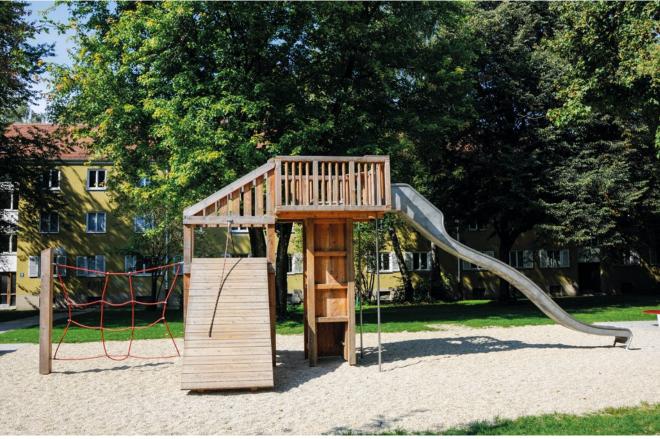

### Play value

The chimney slide is a piece of equipment for particularly skilful and daring children. The platform can only be reached via the chimney or the two climbing poles and is thus primarily suitable for older children and young people. This makes the platform a popular meeting place for retreating, enjoying the view and chatting in peace. For younger and older children alike it is lots of fun to swiftly get away on the long wave slide.

#### Components

- 1 Chimney with internal access
- 1 Platform with handrails
- 1 Bundle: 4 firemen's poles
- 1 Stainless steel slide,

Order No 3.63225

#### **Dimensions**

(small deviations possible)

Height 4.00 m
Length 7.95 m
Width 2.15 m
Floor height 3.00 m
Floor size 2.15 x 2.15 m
Length firemen's poles 3.00 / 3.90 m
Weight approx. 1200 kg