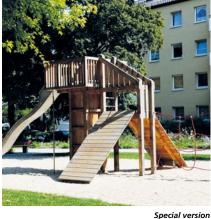

info@ludocrea.ch

### Play value

The chimney slide is a piece of equipment for particularly skilful and daring children. The platform can only be reached via the chimney or the two climbing poles and is thus primarily suitable for older children and young people. This makes the platform a popular meeting place for retreating, enjoying the view and chatting in peace. For younger and older children alike it is lots of fun to swiftly get away on the long wave slide.









Special version

### **Fundamental characteristics**

- Unique and original
- Appealing design
- Incentive for playing: experiencing height, role-playing games
- Movement: climbing, sliding

# **Recommended for**

- School children
- Young people
- Public play areas without supervision, such as playgrounds, parks or similar
- Swimming pools without supervision, such as outdoor pools, adventure pools or similar









Safety check according to DIN EN 1176

#### Components

- 1 Chimney with internal access
- 1 Platform with handrails
- 1 Bundle: 4 firemen's poles
- 1 Stainless steel slide,

Order No 3.63225

## **Installation information**

Surfacing requirements corresponding to a fall height of ≤ 3.00 m (please refer to price list for more detailed information)

## Foundations

# Chi