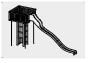

### Play value

The chimney slide is a piece of equipment for particularly skilful and daring children. The platform can only be reached via the chimney or the two climbing poles and is thus primarily suitable for older children and young people. This makes the platform a popular meeting place for retreating, enjoying the view and chatting in peace. For younger and older children alike it is lots of fun to swiftly get away on the long wave slide.

#### Components

- 1 Chimney with internal access
- 1 Platform with handrails
- 1 Bundle: 4 firemen's poles
- 1 Stainless steel slide,

Order No 3.63225

#### **Dimensions**

(small deviations possible)

Height 4.00 m
Length 7.95 m
Width 2.15 m
Floor height 3.00 m
Floor size 2.15 x 2.15 m
Length firemen's poles 3.00 / 3.90 m
Weight approx. 1200 kg