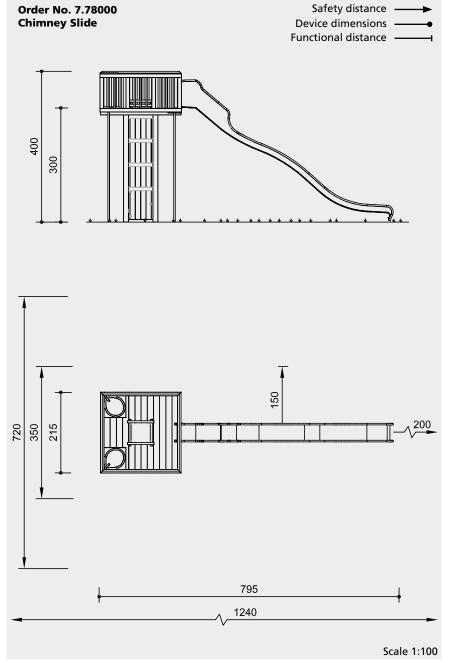

#### **Dimensions**

(small deviations possible)

Height 4.00 m
Length 7.95 m
Width 2.15 m
Floor height 3.00 m
Floor size 2.15 x 2.15 m
Length firemen's poles 3.00 / 3.90 m
Weight approx. 1200 kg