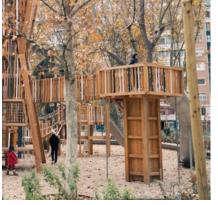

### Play value

The chimney slide is a piece of equipment for particularly skilful and daring children. The platform can only be reached via the chimney or the two climbing poles and is thus primarily suitable for older children and young people. This makes the platform a popular meeting place for retreating, enjoying the view and chatting in peace. For younger and older children alike it is lots of fun to swiftly get away on the long wave slide.

### **Fundamental characteristics**

- Unique and original
- Appealing design
- Incentive for playing: experiencing height, role-playing games
- Movement: climbing, sliding

# **Recommended for**

- School children
- Young people
- Public play areas without supervision, such as playgrounds, parks or similar
- Swimming pools without supervision, such as outdoor pools, adventure pools or similar