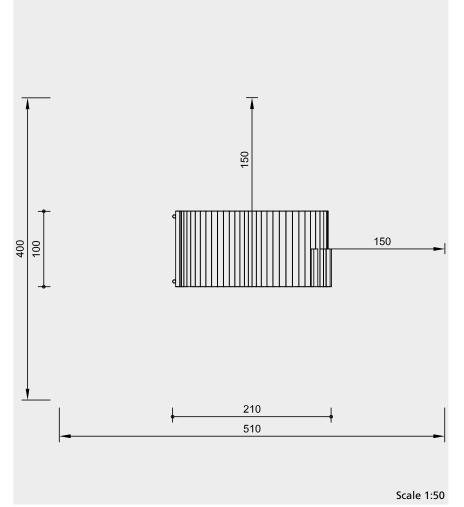

Safety distance

Device dimensions

Functional distance -

## Installation information

Surfacing requirements as for critical fall height  $\leq$  1.00 m (please refer to price list for more detailed information)

Foundations 2 items 30 x 100 x 40 cm Excavation 60 cm

#### Note

Loose fall protection material is not suitable for installation with pre-fabricated foundation.

Attention: Exact measurements may vary; for all installation dimensions refer to current assembly instructions. Technical changes reserved.

## Dimensions

(small deviations possible)

| Length         | 2.10 m |
|----------------|--------|
| Width          | 1.00 m |
| Height         | 0.85 m |
| Sitting height | 0.30 m |
| Weight         | 300 kg |
|                |        |