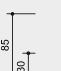

## Dimensions

(small deviations possible)

| Length         | 2.10 m |
|----------------|--------|
| Width          | 1.00 m |
| Height         | 0.85 m |
| Sitting height | 0.30 m |
| Weight         | 300 kg |
|                |        |