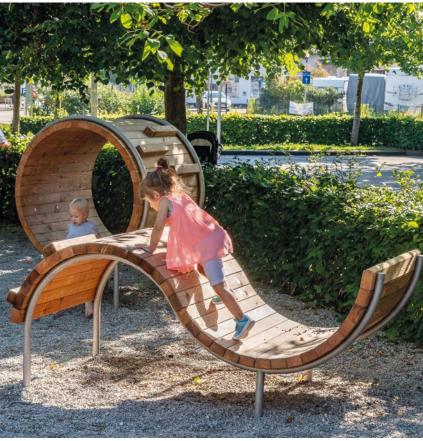

The gentle design of the Play Wave encourages exploration. Even small children can pull themselves up, crawl on it and gain their first climbing experience. Older children can use the wooden footholds on the side to get to the top. The wave is also a popular place to sit on, watch and hang out.

#### **Fundamental characteristics**

- Child-oriented dimensions according to ergonomic knowledge
- Natural wooden surface that appeals to the senses
- Movement: climbing, crawling, balancing

## **Recommended for**

- Kindergarten children
- School children

© Richter Spielgeräte GmbH

Design F. Dorband / K. H. Thiele

- Supervised play areas, such as kindergartens, schools, after-school programmes or similar
- Public play areas without supervision, such as playgrounds, parks or similar