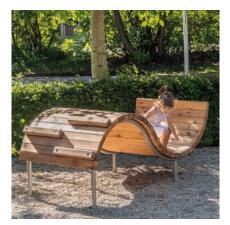

The gentle design of the Play Wave encourages exploration. Even small children can pull themselves up, crawl on it and gain their first climbing experience. Older children can use the wooden footholds on the side to get to the top. The wave is also a popular place to sit on, watch and hang out.

#### **Fundamental characteristics**

- Child-oriented dimensions according to ergonomic knowledge
- Natural wooden surface that appeals to the senses
- Movement: climbing, crawling, balancing