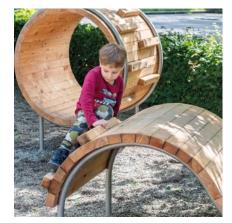

The gentle design of the Play Wave encourages exploration. Even small children can pull themselves up, crawl on it and gain their first climbing experience. Older children can use the wooden footholds on the side to get to the top. The wave is also a popular place to sit on, watch and hang out.

#### **Fundamental characteristics**

- Child-oriented dimensions according to ergonomic knowledge
- Natural wooden surface that appeals to the senses
- Movement: climbing, crawling, balancing