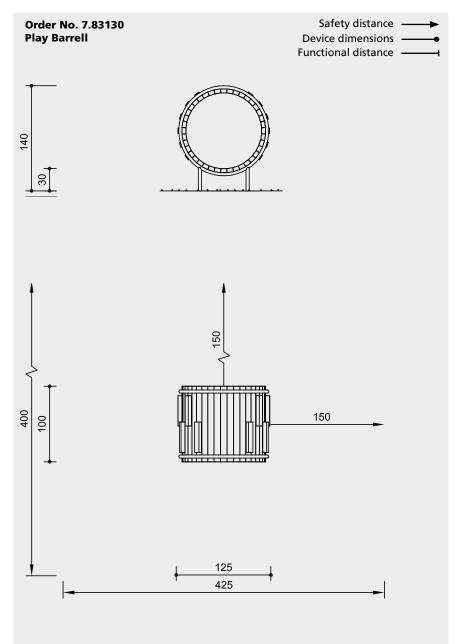

**Play Barrell** 

Safety check according to DIN EN 1176

# Installation information

Surfacing requirements as for critical fall height ≤ 1.50 m (please refer to price list for more detailed information)

Scale 1:50

Foundations
2 items 30 x 100 x 40 cm
Excavation 60 cm

#### **Dimensions**

(small deviations possible)

| Length         | 1.25 m |
|----------------|--------|
| Width          | 1.00 m |
| Height         | 1.40 m |
| Sitting height | 0.30 m |
| Weight         | 320 kg |
|                |        |