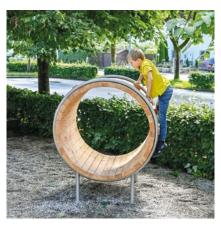

# Play value

Climbing up, crawling in or crawling through – the Play Barrel offers children from the age of three numerous opportunities to test their agility or hide in the tube and let their imagination run wild in role-playing games. The barrel invites younger and older children to retreat or take a short breather before they go back to playing. Getting to the top via the wooden footholds on the outside requires balance and dexterity.

## **Fundamental characteristics**

- Child-oriented dimensions according to ergonomic knowledge
- Natural wooden surface that appeals to the senses
- Movement: climbing, crawling, balancing

# **Recommended for**

- Kindergarten children
- School children
- Supervised play areas, such as kindergartens, schools, after-school programmes or similar
- Public play areas without supervision, such as playgrounds, parks or similar