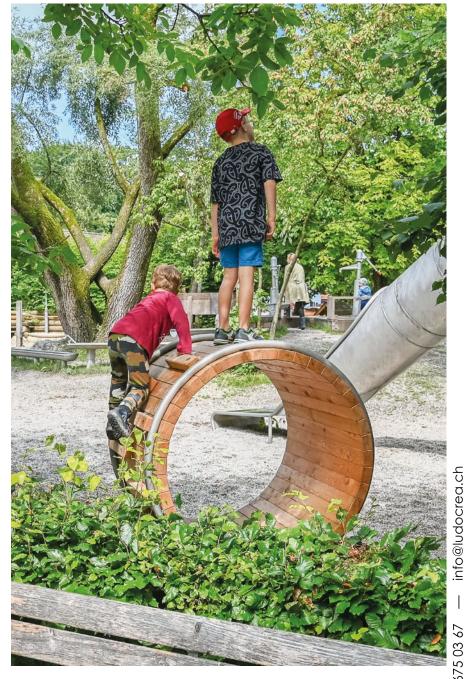

# Play value

Climbing up, crawling in or crawling through – the Play Barrel offers children from the age of three numerous opportunities to test their agility or hide in the tube and let their imagination run wild in role-playing games. The barrel invites younger and older children to retreat or take a short breather before they go back to playing. Getting to the top via the wooden footholds on the outside requires balance and dexterity.

## **Fundamental characteristics**

- Child-oriented dimensions according to ergonomic knowledge
- Natural wooden surface that appeals to the senses
- Movement: climbing, crawling, balancing

# **Recommended for**

- Kindergarten children
- School children
- Supervised play areas, such as kindergartens, schools, after-school programmes or similar
- Public play areas without supervision, such as playgrounds, parks or similar