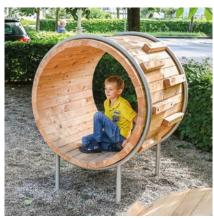

# Play value

Climbing up, crawling in or crawling through – the Play Barrel offers children from the age of three numerous opportunities to test their agility or hide in the tube and let their imagination run wild in role-playing games. The barrel invites younger and older children to retreat or take a short breather before they go back to playing. Getting to the top via the wooden footholds on the outside requires balance and dexterity.

## **Fundamental characteristics**

- Child-oriented dimensions according to ergonomic knowledge
- Natural wooden surface that appeals to the senses
- Movement: climbing, crawling, balancing

# **Recommended for**

- Kindergarten children
- School children
- Supervised play areas, such as kindergartens, schools, after-school programmes or similar
- Public play areas without supervision, such as playgrounds, parks or similar