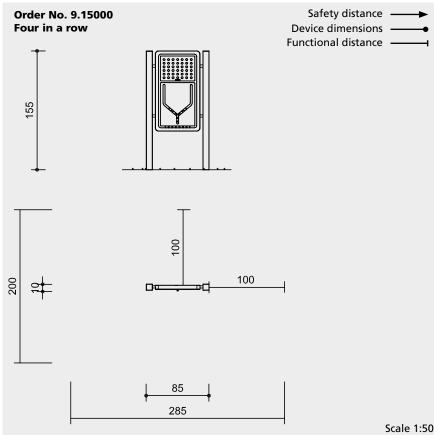

## Installation information

Surfacing requirements no requirements

Foundations 2 items 50 x 50 x 40 cm Excavation depth 60 cm

#### Attention:

Exact measurements may vary, for all installation dimensions refer to current assembly instructions. Technical changes reserved.

#### Dimensions

(small deviations possible)