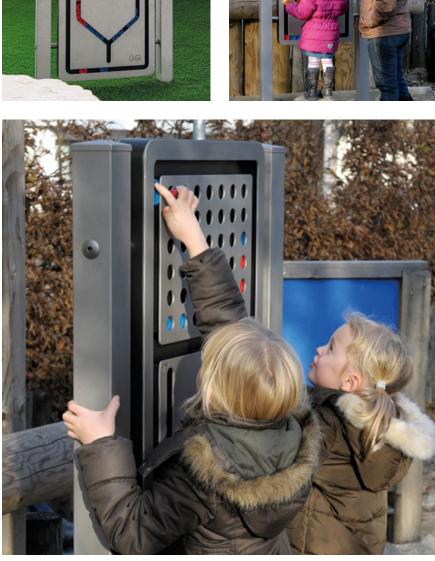

# Play Value

"Four in a row" promotes logical thinking and strategic acting. It is played on a vertical, hollow playing field where the players can take turns to move their playing tokens but cannot remove them. The playing field consists of seven vertical columns and six horizontal rows. Each player has 21 playing tokens of the same colour. The player drops a playing token into a column, where it occupies the lowest available free space in the column. The player who first manages to line up at least four of their tokens horizontally, vertically or diagonally is the winner. If the playing field is completely filled in without either of the players managing to create a row of four, the game is called a draw.

#### **Recommended for**

- Kindergarten children
- School children
- Young people
- Adults
- Older people
- Supervised play areas, such as
- kindergartens, schools, after- school programmes or similar
- Public play areas without supervision, such as playgrounds, parks or similar

# **Barrier-free**

- Independent play

Four in a row

#### **Technical information**

Equipment made of matt, glass-bead blasted stainless steel (V2A)

## For more detailed explanation of the quality characteristics see price list.

Playing field made of black colouredthrough castor oil-based PUR plastic

Red and blue playing tokens